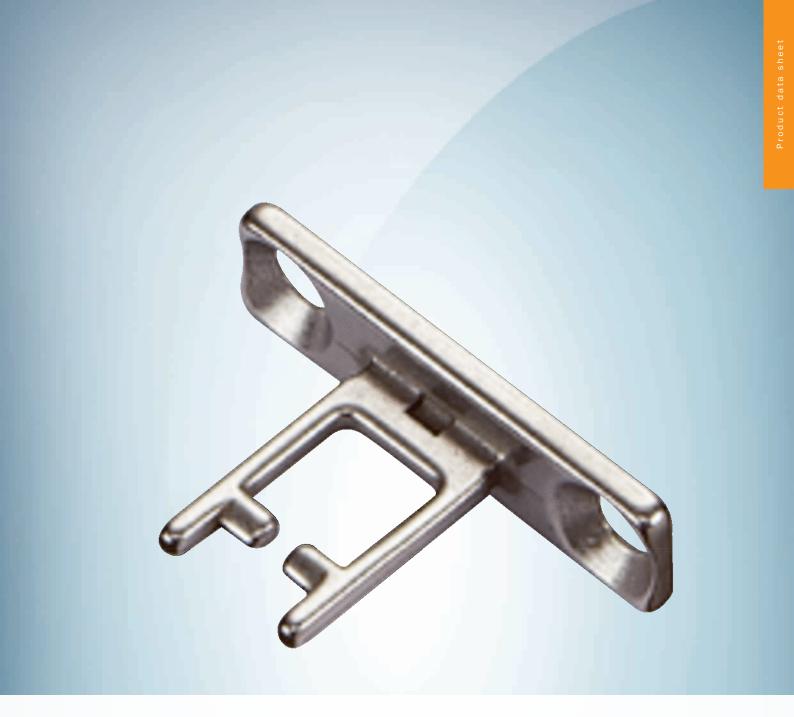

iE16-S1

### Technical specifications

| Accessory group  | Actuators |
|------------------|-----------|
| Design           | Straight  |
| Actuation option | Rigid     |
| Min. door radius | ≥ 175 mm  |