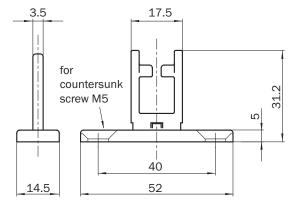

iled technical data

### Technical specifications

| Accessory group  | Actuators |
|------------------|-----------|
| Design           | Straight  |
| Actuation option | Rigid     |
| Min. door radius | ≥ 175 mm  |

#### Classifications

| ECI@ss 5.0     | 27279290 |
|----------------|----------|
| ECI@ss 5.1.4   | 27279290 |
| ECI@ss 6.0     | 27279222 |
| ECI@ss 6.2     | 27279222 |
| ECI@ss 7.0     | 27279222 |
| ECI@ss 8.0     | 27279222 |
| ECI@ss 8.1     | 27279222 |
| ECI@ss 9.0     | 27270612 |
| ECI@ss 10.0    | 27270612 |
| ECI@ss 11.0    | 27270612 |
| ECI@ss 12.0    | 27270612 |
| ETIM 5.0       | EC002594 |
| ETIM 6.0       | EC002594 |
| ETIM 7.0       | EC002594 |
| ETIM 8.0       | EC002594 |
| UNSPSC 16.0901 | 31251501 |

## Dimensional drawing (Dimensions in mm (inch))



## SICK AT A GLANCE

SICK is one of the leading manufacturers of intelligent sensors and sensor solutions for industrial applications. A unique range of products and services creates the perfect basis for controlling processes securely and efficiently, protecting individuals from accidents and preventing damage to the environment.

We have extensive experience in a wide range of industries and understand their processes and requirements. With intelligent sensors, we can deliver exactly what our customers need. In application centers in Europe, Asia and North America, system solutions are tested and optimized in accordance with customer specifications. All this makes us a reliable supplier and development partner.

Comprehensive services complete our offering: SICK LifeTime Services provi