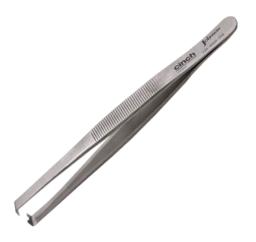

## **SMP and SMPM Tools**

Introducing the SMP and SMPM tools for use with their respective bullet adapters. The stainless steel tool has an excellent grip to assist in the installation and removal of the bullet adapter from a board mounted connector.

## **SMP Removal Tool**

Part Number

Material

**Finish**