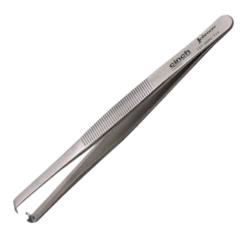

## **SMP and SMPM Tools**

Introducing the SMP and SMPM tools for use with their respective bullet adapters. The stainless steel tool has an excellent grip to assist in the installation and removal of the bullet adapter from a board mounted connector.

## **SMPM Removal Tool**

| 7411 W. Hellioval 1001 |                 |                                    |
|------------------------|-----------------|------------------------------------|
| Part Number            | Material        | Finish                             |
| 125-0000-906           | Stainless Steel | Passivated                         |
| //<br>//<br>//         | 4.85 REF        | <b>Johnson</b> 123-0000-904  6 4 0 |