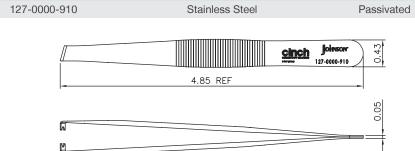

## **SMPM Removal Tool**

| 7411 W. Hellioval 1001 |                 |                                    |
|------------------------|-----------------|------------------------------------|
| Part Number            | Material        | Finish                             |
| 125-0000-906           | Stainless Steel | Passivated                         |
| //<br>//<br>//         | 4.85 REF        | <b>Johnson</b> 123-0000-904  6 4 0 |