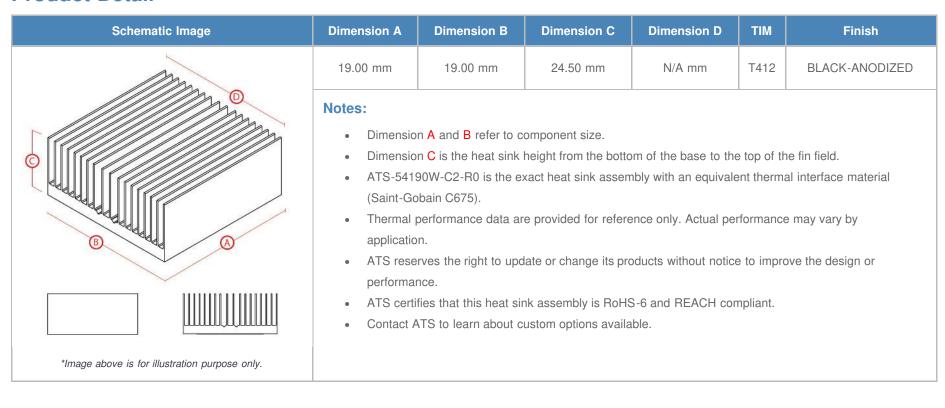

**

| AIR VELOCITY       |               | @200 LFM<br>1.0 M/S | @300 LFM<br>1.5 M/S | @400 LFM<br>2.0 M/S | @500 LFM<br>2.5 M/S | @600 LFM<br>3.0 M/S | @700 LFM<br>3.5 M/S | @800 LFM<br>4.0 M/S |
|--------------------|---------------|---------------------|---------------------|---------------------|---------------------|---------------------|---------------------|---------------------|
| THERMAL RESISTANCE | Unducted Flow | 6.5 °C/W            | 5.3 °C/W            | 4.6 °C/W            | 4.1 °C/W            | 3.8 °C/W            | 3.6 °C/W            | 3.4 °C/W            |
|                    | Ducted Flow   | 4.3                 | N/A                 | N/A                 | N/A                 | N/A                 | N/A                 | N/A                 |

## **Product Detail**