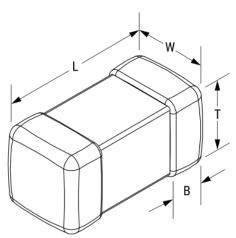

## L0806BR22JSWST

Aliases (L0806BR22JSWST)

Not for New Design

KEMET, L-SWS, Commercial Grade, 0.22 uH, 5%

Click here for the 3D model.

| Dimensions |                |                |  |
|------------|----------------|----------------|--|
| Chip Size  | 0806           |                |  |
| L          | 2mm +/-0.2mm   |                |  |
| W          | 1.6mm +/-0.2mm |                |  |
| Т          | 1.6mm +/-0.2mm |                |  |
| В          | 0.5mm +/-0.2mm | 0.5mm +/-0.2mm |  |