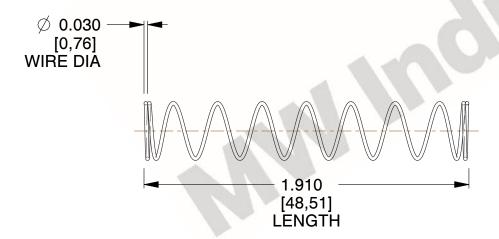

## **NOTES:**

1. Material: Stainless Steel

2. Finish: Glod Irridite

3. Ends: Closed

4. Total Coils: 10.000

5. Sugg. Max. Deflection: 0.890 (in) 6. Sugg. Max. Load: 2.300 (lbs)

7. All Drawing Dimensions are in Inches [mm]

SCALE

1.231

11772

COMPONENT

**COMPRESSION SPRINGS** 

UNIT

**SPRINGS** 

INCH [mm]