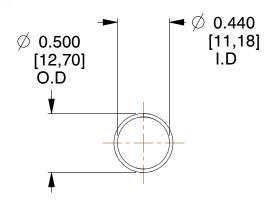

## **NOTES:**

1. Material: Stainless Steel

2. Finish: Glod Irridite

3. Ends: Closed

4. Total Coils: 10.000

5. Sugg. Max. Deflection: 0.890 (in) 6. Sugg. Max. Load: 2.300 (lbs)

7. All Drawing Dimensions are in Inches [mm]

SCALE

1.231

11772

COMPONENT

**COMPRESSION SPRINGS** 

UNIT

**SPRINGS** 

INCH [mm]