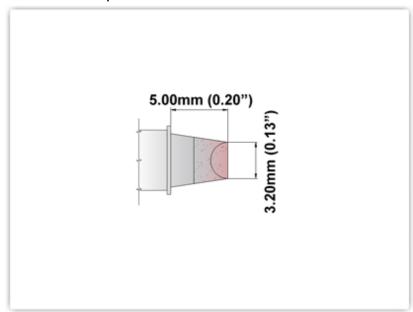

## **Technical Specifications**

EK80CH032

Chisel 90° 3.20mm (0.13")

Tip Style: Chisel 90°
Tip Width: 3.20mm (0.13")
Tip Length: 5.00mm (0.20")

80 Type Cartridge<sup>1</sup>: 420°C - 475°C

RoHS Compliant<sup>2</sup> / Lead Free: YES