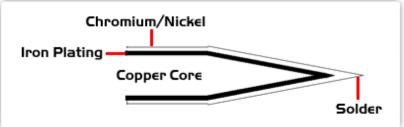

## Material Composition

Easy Braid Co. tip cartridges will typically idle within a temperature range of +/-1.1°C. However, there is variation in idle temperature across tip geometries within an individual temperature series. Easy Braid Co. offers a wide variety of tip geometries from 0.25mm fine point tip to 5mm chisel. The length and geometry of a tip will have an influence on the tip idle temperature. To accurately measure idle temperature it will depend greatly on the measurement method, technique and equipment used. Two different methods or the use of alternative equipment will produce different test results.