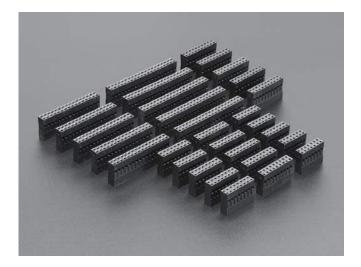

This is a pack of large, dual row housings. We also offer other packs including single and dual row housings of varying sizes.

## This pack includes:

- $\circ$  5 x 2x7 housing
- $\circ$  5 x 2x8 housing
- $\circ$  5 x 2x9 housing
- $\circ$  5 x 2x10 housing
- $\circ$  5 x 2x16 housing
- $\circ$  5 x 2x20 housing

Just snap in the raw jumper wires for ultimate DIY wire harnesses!