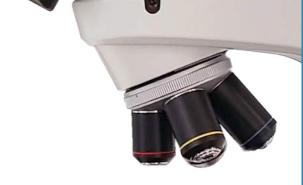

## NOSEPIECE

Quadruple nosepiece with anti-slip ring and click-stops., mounted on high-tension ball bearings.

#### **OBJECTIVES**

4X, 10X, 40X (S) and 100X (S) (oil), achromatic optics and color ring for easy identification.