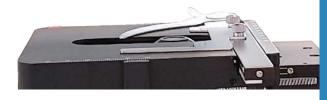

#### **STAGE**

Two-Layer stage with X-Y coaxial movement, 5.51" x 5.19", vernier, millimeter scale (3.46" x 2.36"), clamp and height adjustment with stop.