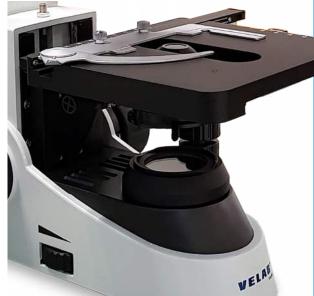

#### **STAGE**

Two-Layer stage with X-Y coaxial movement, 5.51" x 5.19", vernier, millimeter scale (3.46" x 2.36"), clamp and height adjustment with stop.

## CONDENSER

Abbe, N.A. 1.25 with height adjustment screw.

#### DIAPHRAGM

Iris with filter holder.