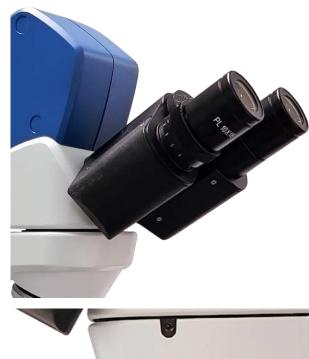

## **EYEPIECES**

PL 10X/18mm with ± 5 mm diopter adjustment in one eyepiece.

#### **HEAD**

Binocular Siedentopf type,  $30^\circ$  inclined with interpupillary distance adjustment between 50 – 75 mm / 1.96"- 2.95" and integrate 3.0MP digital camera.