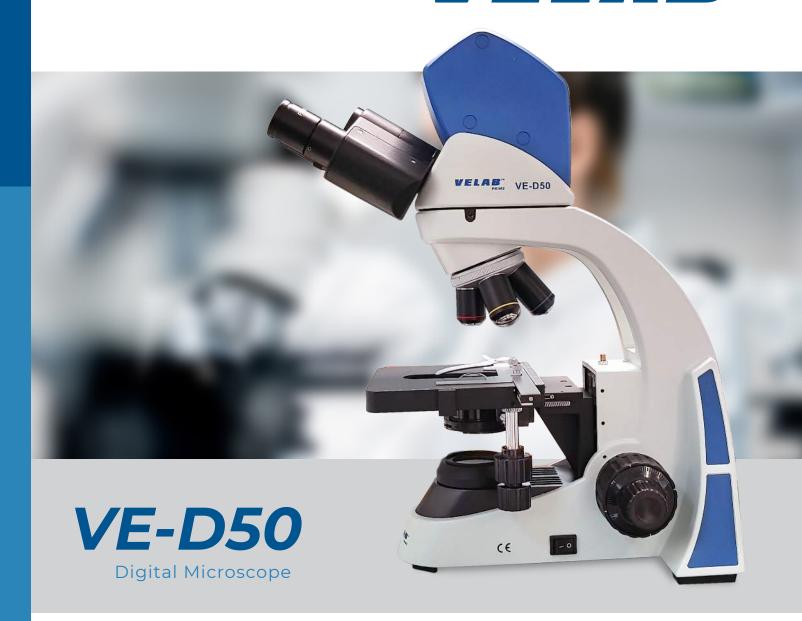

Digital microscope ideal for all kinds of advanced techniques. It has all the properties of a professional biological microscope, as well as being equipped with a 3.0 MPX digital camera. Used for research, higher education and diagnostic purposes in clinical laboratories. Its stage provides fine and smooth movement control, providing precise orientation, a useful feature during histology and cytology tests. It has optical components of excellent quality and long useful life LED lighting.

## Digital Microscope

Digital microscope ideal for all kinds of advanced techniques. It has all the properties of a professional biological microscope, as well as being equipped with a 3.0 MPX digital camera. Used for research, higher education and diagnostic purposes in clinical laboratories. Its stage provides fine and smooth movement control, providing precise orientation, a useful feature during histology and cytology tests. It has optical components of excellent quality and long useful life LED lighting. The diopter adjustment offers diopter adjustment

#### **HEAD**

Binocular Siedentopf type,  $30^\circ$  inclined with interpupillary distance adjustment between 50 – 75 mm / 1.96"- 2.95" and integrate 3.0MP digital camera.

## NOSEPIECE

Quadruple nosepiece with anti-slip ring and click-stops., mounted on high-tension ball bearings.

#### **OBJECTIVES**

4X, 10X, 40X (S) and 100X (S) (oil), achromatic optics and color ring for easy identification.

#### STAND

Stative, robust and reinforced with epoxy paint finish.

#### **STAGE**

Two-Layer stage with X-Y coaxial movement, 5.51" x 5.19", vernier, millimeter scale (3.46" x 2.36"), clamp and height adjustment with stop.

## **FOCUSING**

Coarse and fine anti-slip control knob with fine 0.002 mm precision and tension adjustment.