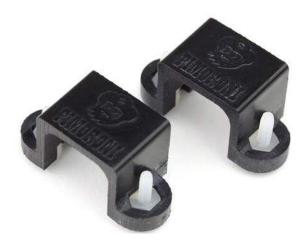

## Micro Metal Gearmotor Bracket (Pair)

## COM0803

These simple little brackets are the best way to securely mount our micro metal gearmotors to your project, whether it be a robot, a fan, or a pulley system.

We've designed the mounting tabs to capture the nuts for easy installation. They have the same hexagonal shape as the nuts and hold them in place, so that you don't have to!

The distance between the mounting hole centres is 18mm and the bolt diameters are 2mm, if you need to drill, laser cut or 3D print your own chassis to mount the motors to.

These also go together great with our micro metal gearmotor to LEGO® axle adaptors, allowing you to incorporate the gearmotors into your LEGO projects.

## Kit contains:

- 2 x brackets
- 2 x M2 nylon nuts and bolts