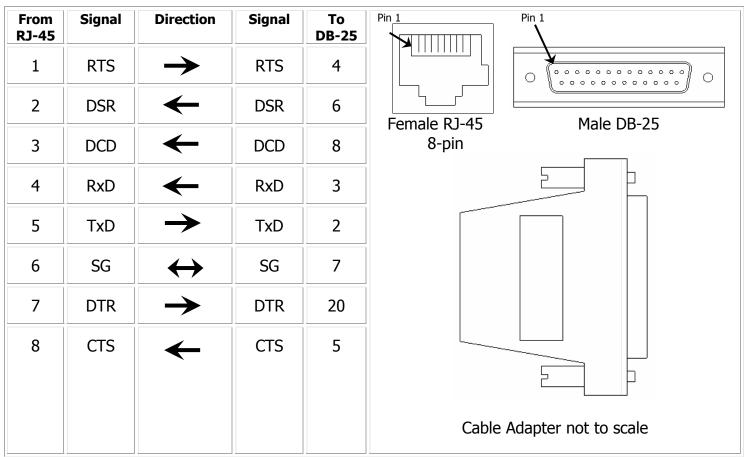

\* Arrows indicate which direction the signal is flowing

## **Notes:**

- All RJ45 cable adapters are 8-pin.
- This adapter utilizes the CTS signal of the modem for hardware flow control (RTS / CTS).

Digi Part Number 76000450

Etherlite DB25M Modem Adapter (single-pack)