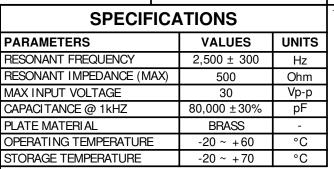

## NOTES:

- 1. ALL DIMENSIONS ARE IN MILLIMETERS.
- 2. SPECIFICATIONS SUBJECT TO CHANGE OR WITHDRAWL WITHOUT NOTICE.
- 3. THIS PART IS RoHS 2011/65/EU COMPLIANT.

| UNLESS OTHERWISE<br>SPECIFIED: |            | Designed by |
|--------------------------------|------------|-------------|
| S. 25                          | SIZE       | J.D.        |
| DIMENSIONS ARE IN MILLIMETERS, |            | $\sim$      |
| TOLERANCES<br>ARE ±0.5 AND     | Α3         |             |
| ANGLES ARE ±3°.                | ,          | X           |
| AB2025B-LV                     | V100-R.idw | 4           |