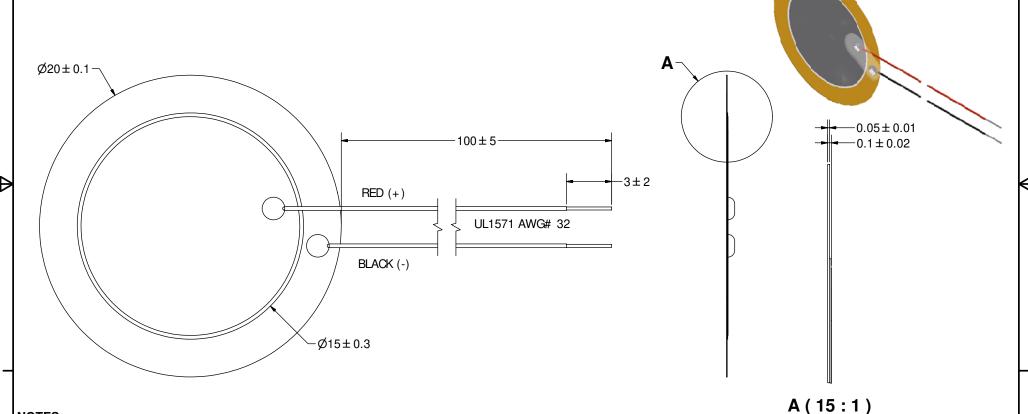

## NOTES:

- 1. ALL DIMENSIONS ARE IN MILLIMETERS.
- 2. SPECIFICATIONS SUBJECT TO CHANGE OR WITHDRAWL WITHOUT NOTICE.
- 3. THIS PART IS RoHS 2011/65/EU COMPLIANT.

| UNLESS OTHERWISE<br>SPECIFIED: |            | Designed by |
|--------------------------------|------------|-------------|
| S. 25                          | SIZE       | J.D.        |
| DIMENSIONS ARE IN MILLIMETERS, |            | $\sim$      |
| TOLERANCES<br>ARE ±0.5 AND     | Α3         |             |
| ANGLES ARE ±3°.                | ,          | X           |
| AB2025B-LV                     | V100-R.idw | 4           |