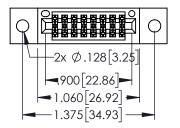

| 345/395 SERIES CARD EDGE CONNECTOR |
|------------------------------------|
| PART NUMBER: 395-016-544-502       |

TORONTO, ONTARIO CANADA

YOUR CONNECTION TO QUALITY & SERVICE

| THESE DRAWINGS AND SPECIFICATIONS<br>ARE THE PROPERTY OF EDAC INC.,AND<br>SHALL NOT BE REPRODUCED,OR COPIED |
|-------------------------------------------------------------------------------------------------------------|
| OR USED AS THE BASIS FOR THE MANUFACTURE OR SALE OF APPARATUS WITHOUT WRITTEN PERMISSION.                   |

<u>Contact Dimensions:</u>
544-Wire Wrap .050x.025(1.27x0.64) - Tail LG=.750(19.05)
.100 (2.54) Contact Spacing x .200 (5.08) Row Spacing

THIS IS A C.A.D. GENERATED DRAWING DO NOT MAKE MANUAL REVISIONS TO MAST