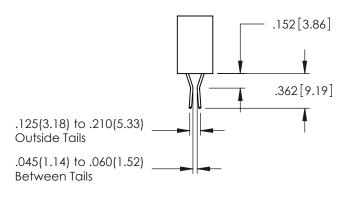

## 345/395 SERIES CARD EDGE CONNECTOR CONTACT CODE 555,556,558,559,560 DIMENSIONS

YOUR CONNECTION TO QUALITY & SERVICE

|   | ACAD REFERENCE NO   | . 345-ENG-MASTER         |
|---|---------------------|--------------------------|
|   | DRAWN: R.STA.MONICA | DATE: <b>MAY.16/2017</b> |
|   | CHECKED:            | DATE:                    |
|   | SCALE: 1:1          | SHEET 2 OF 2             |
| D | DRAWING NUMBER      | ISSUE                    |