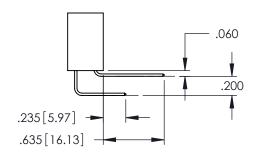

## 345/395 SERIES CARD EDGE CONNECTOR CONTACT CODE 555,556,558,559,560 DIMENSIONS

YOUR CONNECTION TO QUALITY & SERVICE

|   | ACAD REFERENCE NO   | . 345-ENG-MASTER         |
|---|---------------------|--------------------------|
|   | DRAWN: R.STA.MONICA | DATE: <b>MAY.16/2017</b> |
|   | CHECKED:            | DATE:                    |
|   | SCALE: 1:1          | SHEET 2 OF 2             |
| D | DRAWING NUMBER      | ISSUE                    |