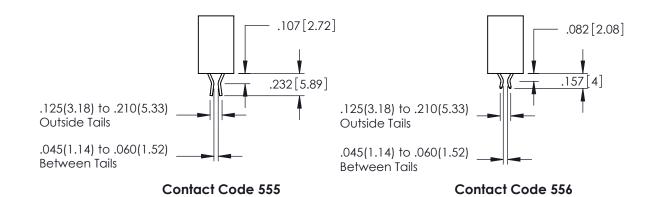

## 345/395 SERIES CARD EDGE CONNECTOR CONTACT CODE 555,556,558,559,560 DIMENSIONS

YOUR CONNECTION TO QUALITY & SERVICE

|   | ACAD REFERENCE NO   | . 345-ENG-MASTER         |
|---|---------------------|--------------------------|
|   | DRAWN: R.STA.MONICA | DATE: <b>MAY.16/2017</b> |
|   | CHECKED:            | DATE:                    |
|   | SCALE: 1:1          | SHEET 2 OF 2             |
| D | DRAWING NUMBER      | ISSUE                    |