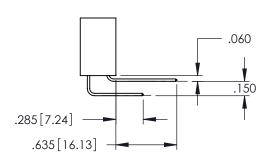

## 345/395 SERIES CARD EDGE CONNECTOR CONTACT CODE 555,556,558,559,560 DIMENSIONS

YOUR CONNECTION TO QUALITY & SERVICE

|   | ACAD REFERENCE NO   | . 345-ENG-MASTER         |
|---|---------------------|--------------------------|
|   | DRAWN: R.STA.MONICA | DATE: <b>MAY.16/2017</b> |
|   | CHECKED:            | DATE:                    |
|   | SCALE: 1:1          | SHEET 2 OF 2             |
| D | DRAWING NUMBER      | ISSUE                    |