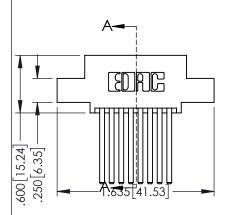

RAWING NUMBER

345-ENG-MASTER

ISSUE

**Contact Code 558** 

Contact Code 559

Contact Code 560

INSULATOR MATERIAL: THERMOPLASTIC POLYESTER, UL 94V-0

DAP MATERIAL AVAILABLE UPON REQUEST

CONTACT MATERIAL; COPPER ALLOY CONTACT PLATING: GOLD ON THE MATING AREA, TIN PLATING ON THE CONTACT TAILS, NICKEL UNDERPLATE

## 345/395 SERIES CARD EDGE CONNECTOR CONTACT CODE 555,556,558,559,560 DIMENSIONS

YOUR CONNECTION TO QUALITY & SERVICE

|   | ACAD REFERENCE NO   | . 345-ENG-MASTER         |
|---|---------------------|--------------------------|
|   | DRAWN: R.STA.MONICA | DATE: <b>MAY.16/2017</b> |
|   | CHECKED:            | DATE:                    |
|   | SCALE: 1:1          | SHEET 2 OF 2             |
| D | DRAWING NUMBER      | ISSUE                    |