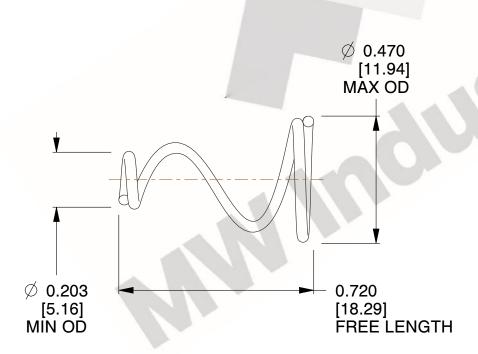

## **NOTES:**

Material : Music Wire
Total Coils : 3.000
Solid Height : 0.450 (in)

4. Finish: ZINC 5. Ends: Closed

6. All Drawing Dimensions are in Inches [mm]

**COMPONENT** 

This file and any associated information and specifications are provided for reference and evaluation purposes only, and is subject to change without notice. MW Industries makes no representations, warranties or guarantees as to the appropriateness, accuracy, completeness, or suitability for any purpose, of the file, information or specifications. You are solely responsible for the use of the file, information or specifications.

2.820

SCALE

**TA-2204CS** 

TAPERED SPRINGS

UNIT

**TAPERED SPRINGS** 

INCH [mm]

SHEET 1 of 1