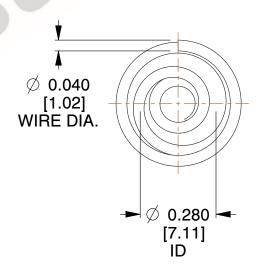

## **NOTES:**

Material : Music Wire
Total Coils : 3.000
Solid Height : 0.450 (in)

4. Finish: ZINC 5. Ends: Closed

6. All Drawing Dimensions are in Inches [mm]

**COMPONENT** 

This file and any associated information and specifications are provided for reference and evaluation purposes only, and is subject to change without notice. MW Industries makes no representations, warranties or guarantees as to the appropriateness, accuracy, completeness, or suitability for any purpose, of the file, information or specifications. You are solely responsible for the use of the file, information or specifications.

2.820

SCALE

**TA-2204CS** 

TAPERED SPRINGS

UNIT

**TAPERED SPRINGS** 

INCH [mm]

SHEET 1 of 1