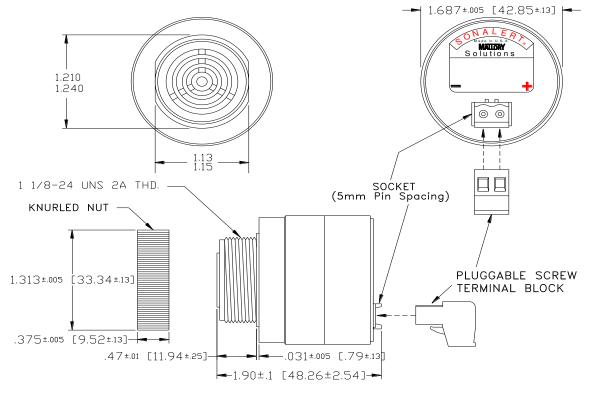

## MALLORY Mallory Sonalert Products,Inc. Sales Outline Drawing

Part #: SCE028XD2CTB

Revision: D

**Specifications:** 

| opcomodions:          |                                                                                            |
|-----------------------|--------------------------------------------------------------------------------------------|
| Sound Level Category  | Extra Loud                                                                                 |
| Mode of Operation     | Continuous                                                                                 |
| Voltage Rating        | 16 to 28 VDC                                                                               |
| Frequency             | 2000 ± 500 Hz                                                                              |
| Loudness @ 2 FT       | 95 to 105 dB(A) Typ.                                                                       |
| Current Draw          | 40mA MAX                                                                                   |
| Housing Material      | 6/6 Nylon, Color: Black                                                                    |
| Storage Temperature   | -40° to +85° C                                                                             |
| Operating Temperature | -40° to +85° C                                                                             |
| Panel Mounting        | Recommended hole size is 1.25"(31.75mm). Thread front will fit standard 30mm(1.181") hole. |
| Knurled Nut           | Used to attach part to panel. The max recommended torque is 10 in-lbs.                     |
| Weight (Typical)      | 2.1 oz (60g)                                                                               |
| NEMA 3R,4X, & 12      | Approved with use of ACC03.                                                                |
| cUL Recognition       | cUL Recognized                                                                             |
| Options               | Please contact factory.                                                                    |
|                       |                                                                                            |

**Dimensions:** Inches (mm)