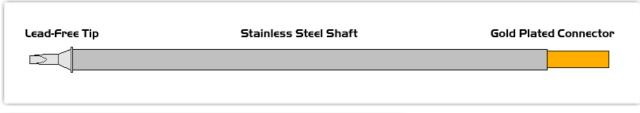

### EBM8SB275 Datasheet

## Technical Specifications



#### EBM8SB275

#### Sharp Bent 30° 0.4mm (0.016")

 Tip Style:
 Sharp Bent 30°

 Tip Width:
 0.40mm (0.016")

 Tip Length:
 8.40mm (0.33")

800°F Type Cartridge<sup>1</sup>: 420°C - 475°C

RoHS Compliant<sup>2</sup> / Lead Free: YES
Equivalent to: STTC-826

For Use With: EB-9000S

# Material Composition





RoHS All components are RoHS compliant and Lead-Free.

Copyright © 2010 Easybraid Co. All Rights Reserved

<sup>1</sup> Easybraid tip cartridges will typically idle within a temperature range of +/-1.1°C. However, there is variation in idle temperature across tip geometries within an individual temperature series. Easybraid offers a wide variety of tip geometries from 0.4mm fine point tip to 5m chisel. The length and geometry of a tip will have an influence on the tip idle temperature. To accurately measure idle temperature it will depend greatly on the measurement method, technique and equipment used. Two different methods or the use of alternative equipment will produce different test results.

<sup>&</sup>lt;sup>2</sup> Please refer to <a href="http://www.rohs.gov.uk">http://www.roh