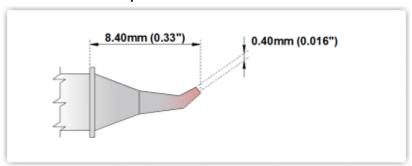

#### Sharp Bent 30° 0.4mm (0.016")

 Tip Style:
 Sharp Bent 30°

 Tip Width:
 0.40mm (0.016")

 Tip Length:
 8.40mm (0.33")

800°F Type Cartridge<sup>1</sup>: 420°C - 475°C

RoHS Compliant<sup>2</sup> / Lead Free: YES
Equivalent to: STTC-826