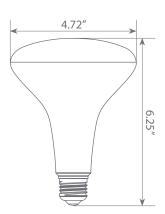

years. EB40-17W3020*e* design reduces internal bulb heat providing greater durability and constant bulb performance.







Estimated Energy Cost:

\$2.04 per year





# Specifications

| Input Power | Input Voltage | Lumen Output | Beam Angle | Center Beam | ССТ    |
|-------------|---------------|--------------|------------|-------------|--------|
| 17 W        | 120V          | 1400 lm      | 110°       | N/A         | 2700 K |

| CRI | Luminous Efficacy | Power Factor | Input Current | Base/Cap | Lamp Lifespan |
|-----|-------------------|--------------|---------------|----------|---------------|
| 80  | 82.4 lm/W         | 0.7          | 0.185 A       | E26      | 25,000 Hrs.   |

### **Product Features**

Dimmable



**Energy Efficient** 



Damp Rated

### **Product Dimensions**



# Product Photometric Data



### Euri Lighting | A Division of IRTRONIX Inc.