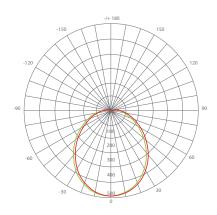

reduces internal bulb heat providing greater durability and constant bulb performance.







Estimated Energy Cost:

\$2.04 per year





# Specifications

| Input Power | Input Voltage | Lumen Output | Beam Angle | Center Beam | ССТ    |
|-------------|---------------|--------------|------------|-------------|--------|
| 17 W        | 120V          | 1400 lm      | 110°       | N/A         | 2700 K |

| CRI | Luminous Efficacy | Power Factor | Input Current | Base/Cap | Lamp Lifespan |
|-----|-------------------|--------------|---------------|----------|---------------|
| 80  | 82.4 lm/W         | 0.7          | 0.185 A       | E26      | 25,000 Hrs.   |

### **Product Features**

Dimmable



**Energy Efficient** 



Damp Rated

### **Product Dimensions**



# Product Photometric Data



### Euri Lighting | A Division of IRTRONIX Inc.