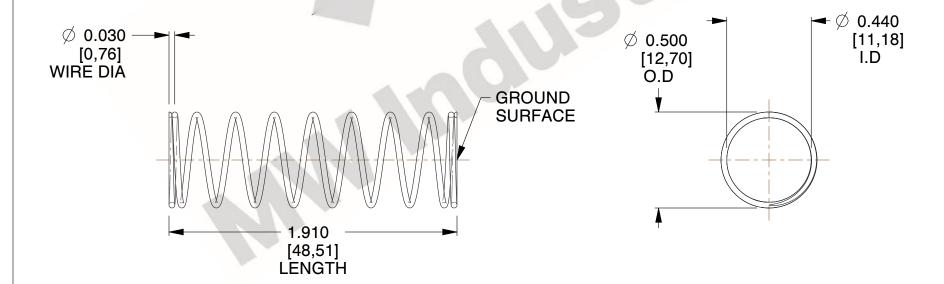

## **NOTES:**

1. Material: Stainless Steel

2. Finish: Glod Irridite

3. Ends: Closed and Ground

4. Total Coils: 10.000

5. Sugg. Max. Deflection: 1.000 (in)

6. Sugg. Max. Load: 2.300 (lbs)

7. All Drawing Dimensions are in Inches [mm]