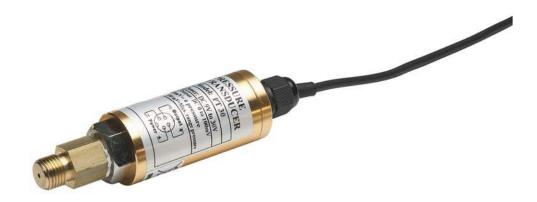

## Extech PT30: 30psi Pressure Transducer

## **Compatible with SDL700 Pressure Meter/Datalogger**

The PT30 is a Pressure Transducer for 30 PSI measurements with Extech Models SDL700 Pressure Meter/Datalogger and 407495 Heavy Duty Pressure Meter with Interchangeable Transducers. For air or non-corrosive/non-ionized gas. 1/4" PS, 19 teeth per inch with 3.9ft/1.2m cable.

## **30psi Pressure Transducer Features**

- Compact size, NPT thread
- Corrosion-resistant brass alloy
- Linearized voltage output (0 to 100mV DC)

For complete specs please download the product datasheet (not available for some accessories)