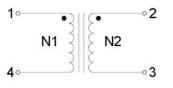

### **Outline Dimensions**

| Dimensions [mm] |               |
|-----------------|---------------|
| Α               | $6.5 \pm 0.5$ |
| В               | 6.0 ±0.4      |
| С               | 4.5 max.      |
| D               | 4.3           |
| E               | 7.7           |
| F               | 0.91          |
| G               | 3.0           |