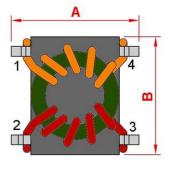

### **Outline Dimensions**

| Dimensions [mm] |               |
|-----------------|---------------|
| Α               | $6.5 \pm 0.5$ |
| В               | 6.0 ±0.4      |
| С               | 4.5 max.      |
| D               | 4.3           |
| E               | 7.7           |
| F               | 0.91          |
| G               | 3.0           |