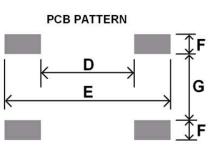

### **Outline Dimensions**

| Dimensions [mm] |               |
|-----------------|---------------|
| Α               | $6.5 \pm 0.5$ |
| В               | 6.0 ±0.4      |
| С               | 4.5 max.      |
| D               | 4.3           |
| E               | 7.7           |
| F               | 0.91          |
| G               | 3.0           |