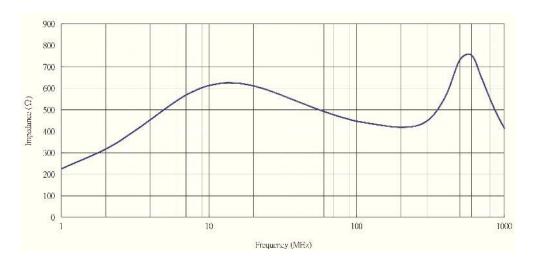

# **TRACO POWER**

# **Common Mode Choke**

| Order Code                | TCK-162                                |
|---------------------------|----------------------------------------|
| Inductance (each winding) | <b>55.6 μH ±25%</b> (at 100 kHz / 1 V) |
| Impedance (DCR)           | 30 mΩ max.                             |
| Rated Current             | 1 A max.                               |
| Rated Voltage             | 500 VDC max. (between windings)        |
| Operating Temperature     | -40°C to +125°C                        |
| RoHS Exemptions           | No Exemptions                          |

## Impedance Curve



### **Outline Dimensions**









| Dimensions [mm] |               |
|-----------------|---------------|
| Α               | $6.5 \pm 0.5$ |
| В               | 6.0 ±0.4      |
| С               | 4.5 max.      |
| D               | 4.3           |
| E               | 7.7           |
| F               | 0.91          |
| G               | 3.0           |

All specifications valid at +25°C, unless otherwise stated.

© Copyright 2022 Traco Electronic AG

**TRACO POWER** 





### **TCK-162**