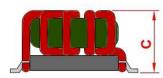

### **Outline Dimensions**

| Dimensions [mm] |               |
|-----------------|---------------|
| Α               | $6.5 \pm 0.5$ |
| В               | 6.0 ±0.4      |
| С               | 4.5 max.      |
| D               | 4.3           |
| E               | 7.7           |
| F               | 0.91          |
| G               | 3.0           |