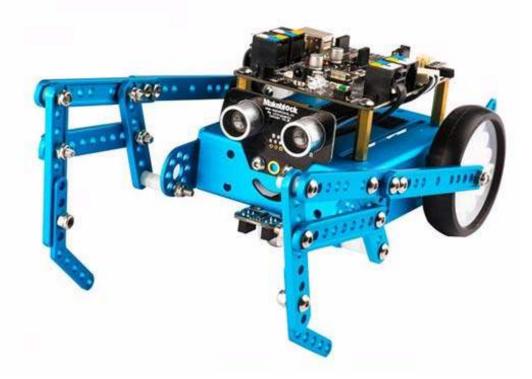

# mBot Add-on Pack - Six-legged Robot

SKU 114090001

mBot six-legged robot is a 3-in-1 expansion pack based on mBot.

You can construct "Beetle", "Mantis" and "Crazy Frog" with mBot and the parts inside the pack.

The mBot six-legged robot makes mBot more vivacious and enjoyable.

**Description** 

What is mBot six-legged robot?

mBot six-legged robot is a 3-in-1 expansion pack based on mBot.

You can construct "Beetle", "Mantis" and "Crazy Frog" with mBot and the parts inside the pack.