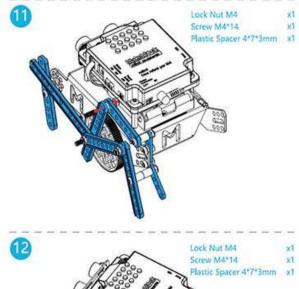

#### Example:

Use the same method to build the other part on mBot. Let's continue to build the six-legged roboti

| Specifications        |                       |  |
|-----------------------|-----------------------|--|
| Model                 | mBot six-legged robot |  |
| Туре                  | Expansion pack        |  |
| Weight                | 255g (8.99oz)         |  |
| Outer packing size    |                       |  |
|                       | 100×60×150mm          |  |
| (length×width×height) |                       |  |

| Part List                |                                  |                                  |
|--------------------------|----------------------------------|----------------------------------|
| 6 × Screw M4 x 8mm       | 8 × Screw M4 x 14mm              | 8 × Screw M4 x 22mm              |
| 4 × Screw M4 x 30mm      | 4 × Screw M4 x 35mm              | $8 \times \text{NutM4}$          |
| 16 × Lock Nut M4         | 12 × Plastic Spacer 4 x 7 x 10mm | 14 × Plastic Spacer 4 x 7 x 3mm  |
| $24 \times \text{Rivet}$ | 2 × Beam0412-108-Blue            | 2 × Beam0412-092-Blue            |
| 6 × Beam0412-076-Blue    | 2 × Beam0412-060-Blue            | $2 \times Plate 45^{\circ}-Blue$ |