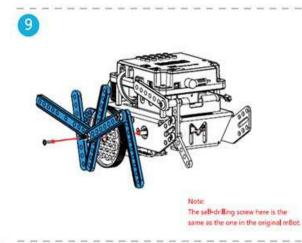

#### Example:

Use the same method to build the other part on mBot. Let's continue to build the six-legged roboti

| Specifications        |                       |  |
|-----------------------|-----------------------|--|
| Model                 | mBot six-legged robot |  |
| Туре                  | Expansion pack        |  |
| Weight                | 255g (8.99oz)         |  |
| Outer packing size    |                       |  |
|                       | 100×60×150mm          |  |
| (length×width×height) |                       |  |