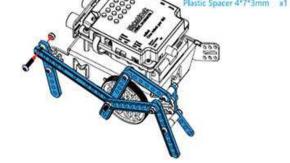

#### Example:

Use the same method to build the other part on mBot. Let's continue to build the six-legged roboti

| Specifications        |                       |  |
|-----------------------|-----------------------|--|
| Model                 | mBot six-legged robot |  |
| Туре                  | Expansion pack        |  |
| Weight                | 255g (8.99oz)         |  |
| Outer packing size    |                       |  |
|                       | 100×60×150mm          |  |
| (length×width×height) |                       |  |

| Part List                |                                  |                                  |
|--------------------------|----------------------------------|----------------------------------|
| 6 × Screw M4 x 8mm       | 8 × Screw M4 x 14mm              | 8 × Screw M4 x 22mm              |
| 4 × Screw M4 x 30mm      | 4 × Screw M4 x 35mm              | $8 \times \text{NutM4}$          |
| 16 × Lock Nut M4         | 12 × Plastic Spacer 4 x 7 x 10mm | 14 × Plastic Spacer 4 x 7 x 3mm  |
| $24 \times \text{Rivet}$ | 2 × Beam0412-108-Blue            | 2 × Beam0412-092-Blue            |
| 6 × Beam0412-076-Blue    | 2 × Beam0412-060-Blue            | $2 \times Plate 45^{\circ}-Blue$ |