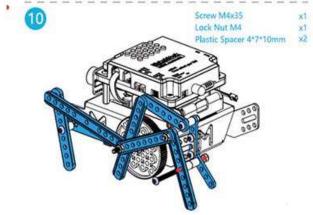

#### Example:

Use the same method to build the other part on mBot. Let's continue to build the six-legged roboti

| Specifications        |                       |  |
|-----------------------|-----------------------|--|
| Model                 | mBot six-legged robot |  |
| Туре                  | Expansion pack        |  |
| Weight                | 255g (8.99oz)         |  |
| Outer packing size    |                       |  |
|                       | 100×60×150mm          |  |
| (length×width×height) |                       |  |

| Part List                |                                  |                                  |
|--------------------------|----------------------------------|----------------------------------|
| 6 × Screw M4 x 8mm       | 8 × Screw M4 x 14mm              | 8 × Screw M4 x 22mm              |
| 4 × Screw M4 x 30mm      | 4 × Screw M4 x 35mm              | $8 \times \text{NutM4}$          |
| 16 × Lock Nut M4         | 12 × Plastic Spacer 4 x 7 x 10mm | 14 × Plastic Spacer 4 x 7 x 3mm  |
| $24 \times \text{Rivet}$ | 2 × Beam0412-108-Blue            | 2 × Beam0412-092-Blue            |
| 6 × Beam0412-076-Blue    | 2 × Beam0412-060-Blue            | $2 \times Plate 45^{\circ}-Blue$ |