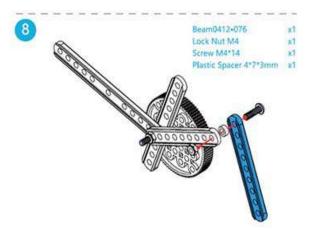

#### Example:

Use the same method to build the other part on mBot. Let's continue to build the six-legged roboti

| Specifications        |                       |  |
|-----------------------|-----------------------|--|
| Model                 | mBot six-legged robot |  |
| Туре                  | Expansion pack        |  |
| Weight                | 255g (8.99oz)         |  |
| Outer packing size    |                       |  |
|                       | 100×60×150mm          |  |
| (length×width×height) |                       |  |