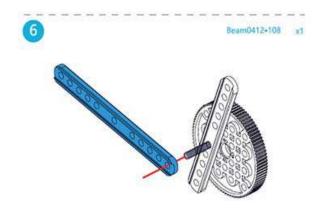

#### Example:

Use the same method to build the other part on mBot. Let's continue to build the six-legged roboti

| Specifications        |                       |  |
|-----------------------|-----------------------|--|
| Model                 | mBot six-legged robot |  |
| Туре                  | Expansion pack        |  |
| Weight                | 255g (8.99oz)         |  |
| Outer packing size    |                       |  |
|                       | 100×60×150mm          |  |
| (length×width×height) |                       |  |