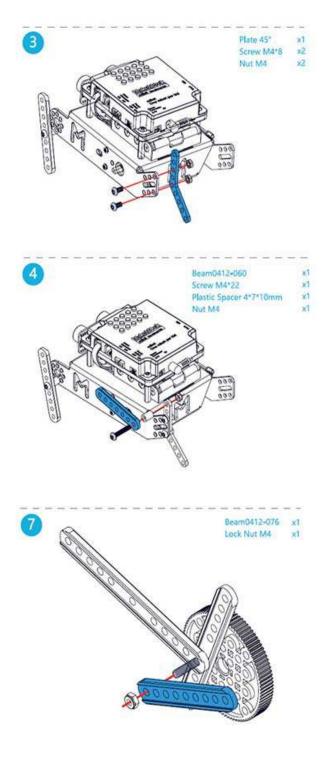

#### Example:

Use the same method to build the other part on mBot. Let's continue to build the six-legged roboti

| Specifications        |                       |  |
|-----------------------|-----------------------|--|
| Model                 | mBot six-legged robot |  |
| Туре                  | Expansion pack        |  |
| Weight                | 255g (8.99oz)         |  |
| Outer packing size    |                       |  |
|                       | 100×60×150mm          |  |
| (length×width×height) |                       |  |