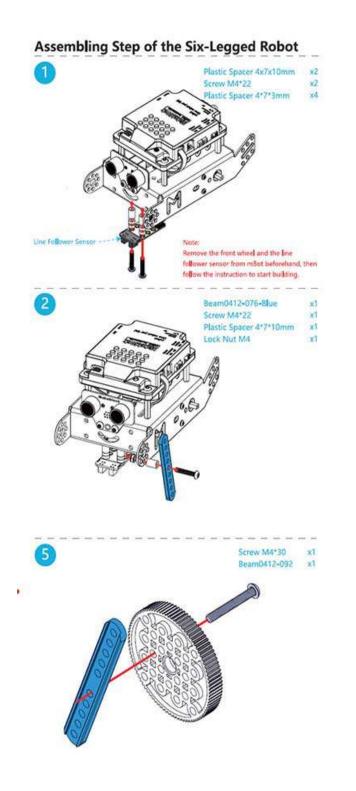

#### Example:

Use the same method to build the other part on mBot. Let's continue to build the six-legged roboti

| Specifications        |                       |  |
|-----------------------|-----------------------|--|
| Model                 | mBot six-legged robot |  |
| Туре                  | Expansion pack        |  |
| Weight                | 255g (8.99oz)         |  |
| Outer packing size    |                       |  |
|                       | 100×60×150mm          |  |
| (length×width×height) |                       |  |

| Part List                |                                  |                                  |
|--------------------------|----------------------------------|----------------------------------|
| 6 × Screw M4 x 8mm       | 8 × Screw M4 x 14mm              | 8 × Screw M4 x 22mm              |
| 4 × Screw M4 x 30mm      | 4 × Screw M4 x 35mm              | $8 \times \text{NutM4}$          |
| 16 × Lock Nut M4         | 12 × Plastic Spacer 4 x 7 x 10mm | 14 × Plastic Spacer 4 x 7 x 3mm  |
| $24 \times \text{Rivet}$ | 2 × Beam0412-108-Blue            | 2 × Beam0412-092-Blue            |
| 6 × Beam0412-076-Blue    | 2 × Beam0412-060-Blue            | $2 \times Plate 45^{\circ}-Blue$ |