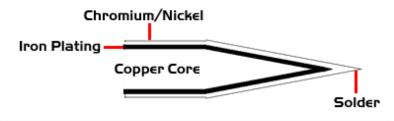

## Material Composition

Easy Braid Co. tip cartridges will typically idle within a temperature range of +/-1.1°C. However, there is variation in idle temperature across tip geometries within an individual temperature series. Easy Braid Co. offers a wide variety of tip geometries from 0.25mm fine point tip to 5mm chisel. The length and geometry of a tip will have an influence on the tip idle temperature. To accurately measure idle temperature it will depend greatly on the measurement method,