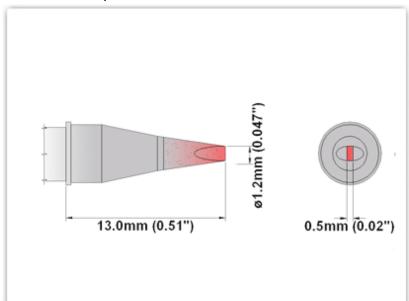

## EP80CH012

Chisel 30° 1.20mm (0.047")

Tip Style: Chisel 30°
Tip Width: 1.20mm (0.05")
Tip Length: 13.00mm (0.51")

80 Type Cartridge<sup>1</sup>: 420°C - 475°C

RoHS Compliant<sup>2</sup> / Lead Free: YES