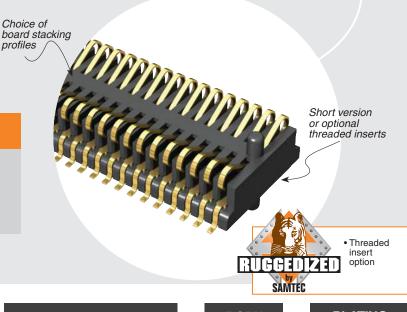

## **ALSO AVAILABLE** (MOQ Required)

- No alignment pin
- Top side alignment pin
- Bottom side alignment pin
- Other platings

Contact Samtec.

Insert Option (50 pins/row)

(1,40)

Double Row Version -03, -06, -10

.006

**Short Version** 

BODY HEIGHT В (3,00) .118 (8,76) .345 -03 (6,00) (9,02) -06 10,00 (9,02) -10

-03-AD

## **INSERT OPTION**

Leave blank for Short Version (No screw down inserts or holes)

**—E** = #2-56 x 1/16" screw thread

-М

= 2,00 mm x 0,40 mm screw thread