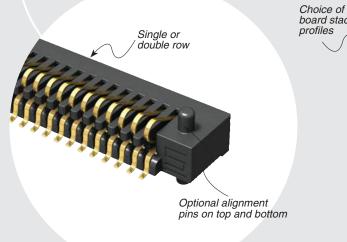

## **ROW OPTION**

= Single Row (Available with 5, 10 & 20

pins with -AD alignment pin)

-D

= Double Row

## ALIGNMENT OPTION

Leave blank for no Alignment Pin

-AD

= Alignment Pin Top & Bottom