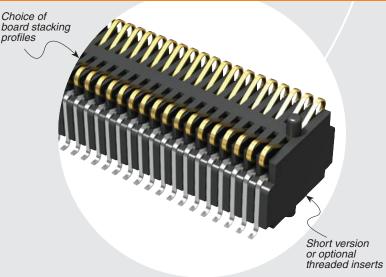

.006

**Short Version** 

BODY HEIGHT В (3,00) .118 (8,76) .345 -03 (6,00) (9,02) -06 10,00 (9,02) -10

-03-AD

## **INSERT OPTION**

Leave blank for Short Version (No screw down inserts or holes)

**—E** = #2-56 x 1/16" screw thread

-М

= 2,00 mm x 0,40 mm screw thread