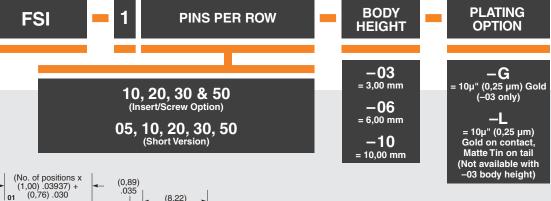

.006

**Short Version** 

BODY HEIGHT В (3,00) .118 (8,76) .345 -03 (6,00) (9,02) -06 10,00 (9,02) -10

-03-AD

## **ROW OPTION**

= Single Row (Available with 5, 10 & 20

pins with -AD alignment pin)

-D

= Double Row

## **INSERT OPTION**

Leave blank for Short Version (No screw down inserts or holes)

**—E** = #2-56 x 1/16" screw thread

-М

= 2,00 mm x 0,40 mm screw thread

## ALIGNMENT OPTION

Leave blank for no Alignment Pin

-AD

= Alignment Pin Top & Bottom

### -WT

= Weld Tab (Available with -S row option & -06 & -10 body height only)

#### -K

= Polyimide Film Pick & Place Pad (50 position with threaded insert option only)

#### -1

= Plastic Pick & Place Pad (5,08 mm) .200" x (12,45 mm) .490" (50 not available with –E) (Not available with –S row option or –03 body height)

-TR

= Tape & Reel Packaging

Insert Option (50 pins/row)