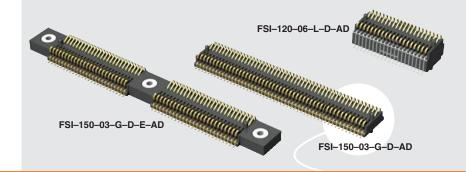

# **W PROFILE & ELEVATED ONE PIECE**

.006

**Short Version** 

BODY HEIGHT В (3,00) .118 (8,76) .345 -03 (6,00) (9,02) -06 10,00 (9,02) -10

-03-AD

## **ROW OPTION**

= Single Row (Available with 5, 10 & 20

pins with -AD alignment pin)

-D

= Double Row

## **INSERT OPTION**

Leave blank for Short Version (No screw down inserts or holes)

**—E** = #2-56 x 1/16" screw thread

-М

= 2,00 mm x 0,40 mm screw thread

## ALIGNMENT OPTION

Leave blank for no Alignment Pin

-AD

= Alignment Pin Top & Bottom