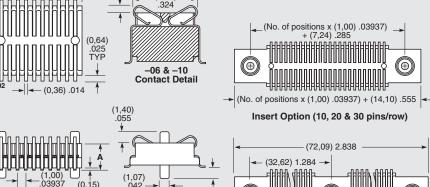

Single Row Version -03, -06, -10

(No. of positions x (1,00) .03937) + (8,60) .339

Insert Option (10, 20 & 30 pins/row)