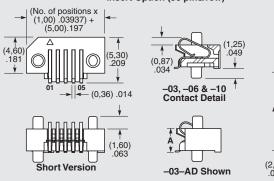

.006

**Short Version** 

BODY HEIGHT В (3,00) .118 (8,76) .345 -03 (6,00) (9,02) -06 10,00 (9,02) -10

-03-AD

Single Row Version -03, -06, -10

(No. of positions x (1,00) .03937) + (8,60) .339

Insert Option (10, 20 & 30 pins/row)