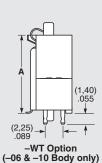

## **ROW OPTION**

= Single Row (Available with 5, 10 & 20

pins with -AD alignment pin)

-D

= Double Row

## **INSERT OPTION**

Leave blank for Short Version (No screw down inserts or holes)

**—E** = #2-56 x 1/16" screw thread

-М

= 2,00 mm x 0,40 mm screw thread

## ALIGNMENT OPTION

Leave blank for no Alignment Pin

-AD

= Alignment Pin Top & Bottom

## OTHER OPTION

### -WT

= Weld Tab (Available with -S row option & -06 & -10 body height only)

#### -K

= Polyimide Film Pick & Place Pad (50 position with threaded insert option only)

#### -1

= Plastic Pick & Place Pad (5,08 mm) .200" x (12,45 mm) .490" (50 not available with –E) (Not available with –S row option or –03 body height)

-TR

= Tape & Reel Packaging



Insert Option (50 pins/row)



Single Row Version -03, -06, -10



(No. of positions x (1,00) .03937) + (8,60) .339

Insert Option (10, 20 & 30 pins/row)