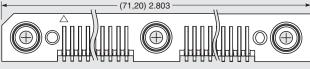

Single Row Version -03, -06, -10

(No. of positions x (1,00) .03937) + (8,60) .339

Insert Option (10, 20 & 30 pins/row)