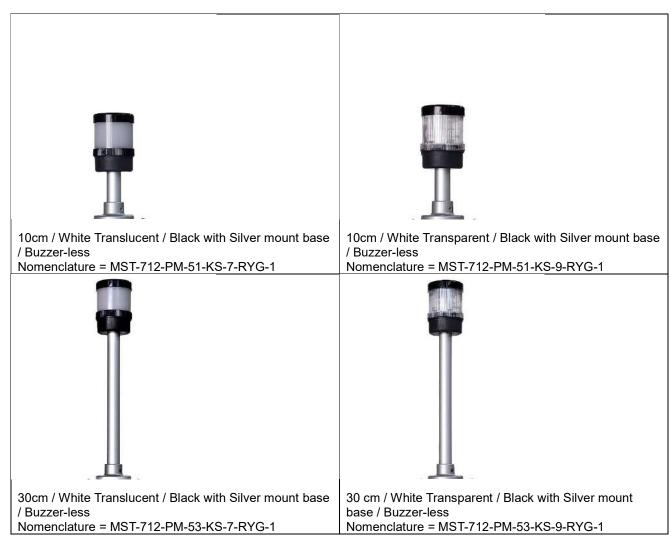

|                |                 | 100,000 hr                   |
| Unit dimensions                                   |                    |                |                 | 96 ±10mm                     |
| Cable type                                        |                    |                |                 | AWM UL758                    |
| Total cable length                                |                    |                |                 | 1m, 2m                       |
| Protection                                        |                    |                |                 | IP65, PC plastic body        |
| Certified Standards                               |                    |                |                 | CE, RoHS compliant           |







## Examples: