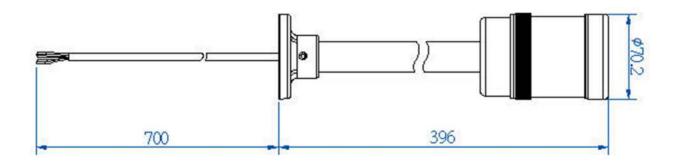

|                    |                |                 | 100,000 hr                   |
| Unit dimensions                                   |                    |                |                 | 96 ±10mm                     |
| Cable type                                        |                    |                |                 | AWM UL758                    |
| Total cable length                                |                    |                |                 | 1m, 2m                       |
| Protection                                        |                    |                |                 | IP65, PC plastic body        |
| Certified Standards                               |                    |                |                 | CE, RoHS compliant           |







## Examples: