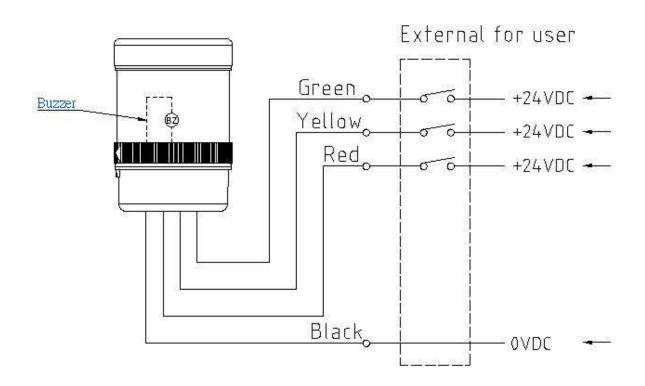

|                    |                |                 | 100,000 hr                   |
| Unit dimensions                                   |                    |                |                 | 96 ±10mm                     |
| Cable type                                        |                    |                |                 | AWM UL758                    |
| Total cable length                                |                    |                |                 | 1m, 2m                       |
| Protection                                        |                    |                |                 | IP65, PC plastic body        |
| Certified Standards                               |                    |                |                 | CE, RoHS compliant           |







## Examples: