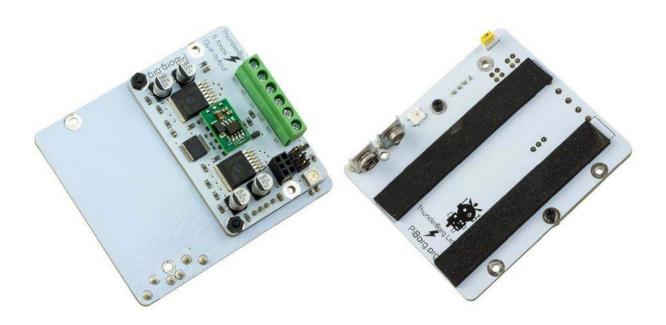

## ThunderBorg with Lid - Dual 5A Motor Controller & Power Connector

ThunderBorg is a powerful dual motor control board for making awesome robots with your Raspberry Pi. The ThunderBorg is used in our MonsterBorg robot kit.

This version has the optional ThunderBoard Lid which comes with:

- A second super bright LED which can be independently controlled
- 9V style connector for either AA battery packs or 9V batteries
- Convenient power switch to disconnect the batteries
- Enough room to sit a 10x AA battery pack
- Pre-soldered directly onto the ThunderBorg by us.
  All ThunderBorg versions include:
- Control BIG or small motors.
- On-board 5V regulator powers the Raspberry Pi
- Runs from any battery pack or power supply from 7V to 35V
- Proper 5A output per motor connection
- Speed control forwards and reverse
- On-board voltage monitoring for attached batteries
- Mounts directly onto most Raspberry Pi models
- Super bright LED capable of over 16 million colours
- Plug in more boards to control up to 200 motors!
- Controls 4, 5 or 6 wire stepper motors
  We also have ThunderBorg without the optional lid here.