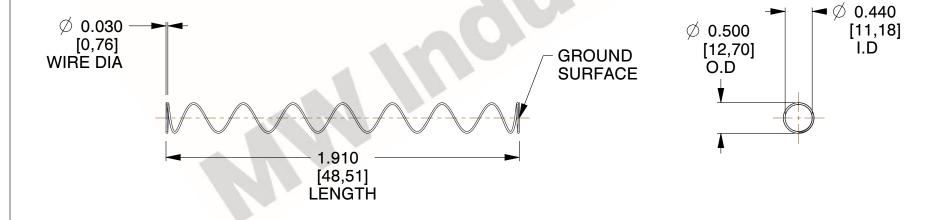

## **NOTES:**

Material : Music Wire
 Finish : Glod Irridite

3. Ends: Closed and Ground

4. Total Coils: 10.000

5. Sugg. Max. Deflection : 4.900 (in)6. Sugg. Max. Load : 2.300 (lbs)

7. All Drawing Dimensions are in Inches [mm]