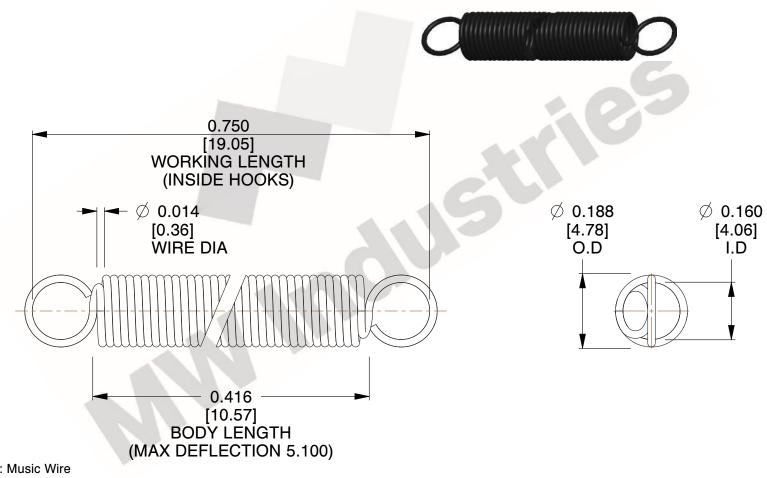

NOTES:

1. Material: Music Wire

2. Finish:

3. Sugg Max. Load: 0.550 (lbs) 4. Sugg Max. Deflection: 5.100 (in)

5. All Drawing Dimensions are in Inches [mm]

6. Coil Co

www.mwcomponents.com

800.237.5225

3.000

SCALE

UNIT **ZZ3-11** INCH [mm] SHEET **EXTENSION SPRINGS** 1 of 1

**SPRINGS** 

COMPONENT