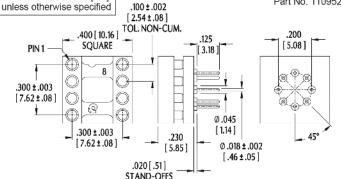

## **MOUNTING CONSIDERATIONS**

SUGGESTED PCB HOLE SIZE: 0.028 ±0.002 [0.71 ±0.05] dia.

ALL DIMENSIONS: INCHES [MILLIMETERS]

ALL TOLERANCES: ±0.005 [0.13] UNLESS OTHERWISE SPECIFIED CONSULT FACTORY FOR OTHER SIZES AND CONFIGURATIONS

All tolerances ± .005 [.13]