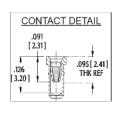

#### **GENERAL SPECIFICATIONS**

- SOCKET BODY: black UL 94V-0 glass-filled 4/6 Nylon 170°C continuous use
- ADAPTER BOARD: FR-4, 0.062 [1.58] thick
- FEMALE PIN: Brass 360 1/2-hard per UNS C36000, ASTM B16/B16M
- FEMALE PIN PLATING: 10μ [0.25μ] min. Au per MIL-G- 45204 over 100μ [2.54µ] Ni per SAE-AMS-QQ-N- 290
- FEMALE PIN CONTACT: BeCu per UNS C17200, ASTM B194-08
- FEMALE PIN CONTACT PLATING: 10μ [0.25μ] Au per MILG- 45204 over 50μ [1.27µ] Ni per SAE-AMS-QQN- 290
- MALE PIN: Brass 360 1/2-hard per UNS C36000, ASTM B16/B16M
- MALE PIN PLATING: 200μ [5.08μ] Sn/Pb 93/7 per ASTM B579-73 over 100μ [2.54µ] Ni per SAE-AMS-QQ-N-290
- CURRENT RATING: 3 amps
- OPERATING TEMPERATURE: 221°F [105°C]1109522
- INSERTION FORCE: 180 grams/pin; based on a 0.018 [0.46] dia. test lead
- WITHDRAWAL FORCE: 90 grams/pin; based on a 0.018 [0.46] dia. test lead
- NORMAL FORCE: 140 grams/pin; based on a 0.018 [0.46] dia. test lead
- ACCEPTS: leads 0.015-0.025 [0.38-0.64] in dia., 0.100-0.125 [2.54-3.18] long