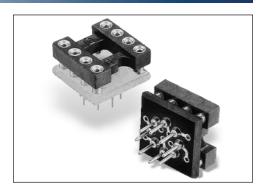

# P/Ns 1109522 and 1109523 **DIP-to-JEDEC TO Adapter Socket**

## **FEATURES**

 8-pin DIP IC Socket on the top and a circular, 8-pin JEDEC TO male pin footprint on the bottom. ICs now available only in 8-pin DIPs can be readily-mounted on boards having JEDEC TO thru-hole footprints without having to redesign the board.