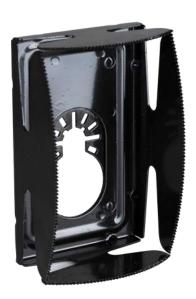

## EBC-400 Electrical Box Cutter - Data Sheet

The EBC-400 Cuts drywall in seconds making installation of plastic, metal or low voltage existing construction electrical boxes fast and easy. Can be used with most brands of oscillating multi-tool power tools.

Made from stamped steel, tool cuts a hole 2-3/8" x 3 3/4".

| SPECIFICATIONS |                                                             |
|----------------|-------------------------------------------------------------|
| MATERIAL       | Stamped Steel                                               |
| LENGTH         | 3 1/2"" / 88.9mm                                            |
| WEIGHT         | 0.35 lbs / 0.16 kgs                                         |
| DIMENSIONS     | 3-3/4" (95.25mm) L x 2-7/8" (73.03mm) W x 1.5" (38.10mm) D) |
| UPC NO         | 811490017467                                                |