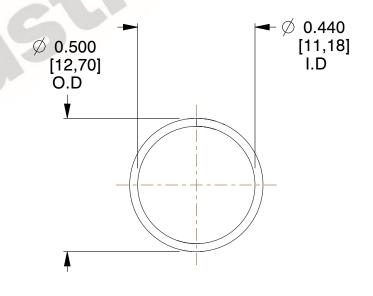

## **NOTES:**

1. Material : Music Wire 2. Finish : Glod Irridite

3. Ends: Closed

4. Total Coils: 10.000

Sugg. Max. Deflection: 0.730 (in)
 Sugg. Max. Load: 2.300 (lbs)

7. All Drawing Dimensions are in Inches [mm]