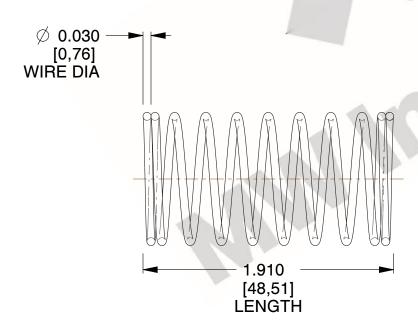

## **NOTES:**

1. Material : Music Wire 2. Finish : Glod Irridite

3. Ends: Closed

4. Total Coils: 10.000

Sugg. Max. Deflection: 0.730 (in)
 Sugg. Max. Load: 2.300 (lbs)

7. All Drawing Dimensions are in Inches [mm]