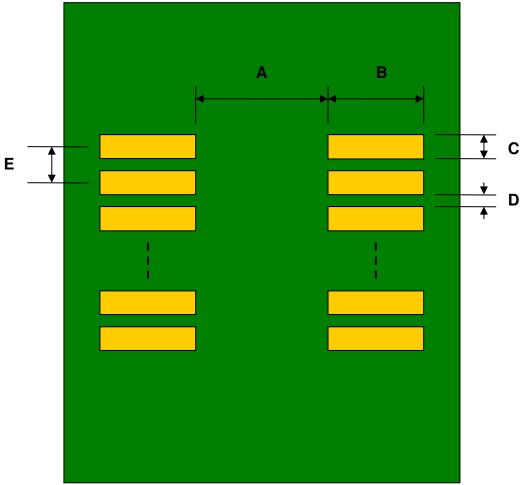

## VSOP-24 to DIP-24 SMT Adapter (0.65 mm pitch, 5.6 mm body)

| DIMENSIONS |      |      |      |        |       |      |
|------------|------|------|------|--------|-------|------|
| REF.       | mm   |      |      | inches |       |      |
|            | MIN. | TYP. | MAX. | MIN.   | TYP.  | MAX. |
| Α          |      | 5.10 |      |        |       |      |
| В          |      | 2.40 |      |        |       |      |
| С          |      | 0.45 |      |        |       |      |
| D          |      | 0.20 |      |        |       |      |
| Е          |      | 0.65 |      |        |       |      |
| F          |      |      |      |        | 0.600 |      |
| G          |      |      |      |        | 0.100 |      |
| Н          |      |      |      |        | 0.025 |      |

## **Top View (SMT Footprint)**

(Representative drawing only - not to scale)