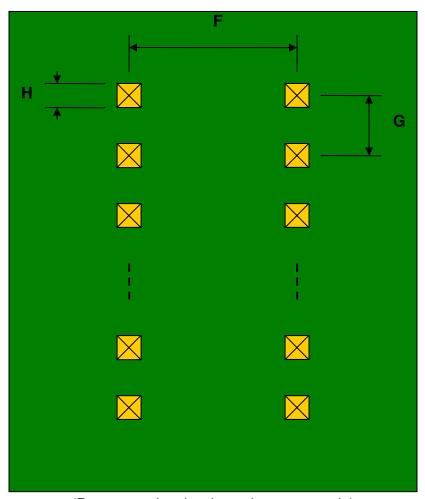

## VSOP-24 to DIP-24 SMT Adapter (0.65 mm pitch, 5.6 mm body)

| DIMENSIONS |      |      |      |        |       |      |
|------------|------|------|------|--------|-------|------|
| REF.       | mm   |      |      | inches |       |      |
|            | MIN. | TYP. | MAX. | MIN.   | TYP.  | MAX. |
| Α          |      | 5.10 |      |        |       |      |
| В          |      | 2.40 |      |        |       |      |
| С          |      | 0.45 |      |        |       |      |
| D          |      | 0.20 |      |        |       |      |
| Е          |      | 0.65 |      |        |       |      |
| F          |      |      |      |        | 0.600 |      |
| G          |      |      |      |        | 0.100 |      |
| Н          |      |      |      |        | 0.025 |      |

## **Bottom View (DIP Pins)**

(Representative drawing only - not to scale)