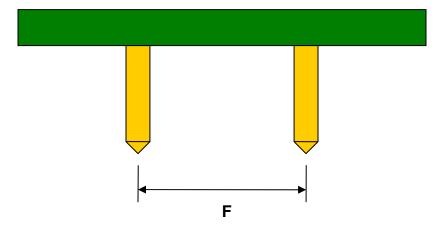

## VSOP-24 to DIP-24 SMT Adapter (0.65 mm pitch, 5.6 mm body)

| DIMENSIONS |      |      |      |        |       |      |
|------------|------|------|------|--------|-------|------|
| REF.       | mm   |      |      | inches |       |      |
|            | MIN. | TYP. | MAX. | MIN.   | TYP.  | MAX. |
| Α          |      | 5.10 |      |        |       |      |
| В          |      | 2.40 |      |        |       |      |
| С          |      | 0.45 |      |        |       |      |
| D          |      | 0.20 |      |        |       |      |
| Е          |      | 0.65 |      |        |       |      |
| F          |      |      |      |        | 0.600 |      |
| G          |      |      |      |        | 0.100 |      |
| Н          |      |      |      |        | 0.025 |      |

## Side View (DIP Pins)

(Representative drawing only - not to scale)