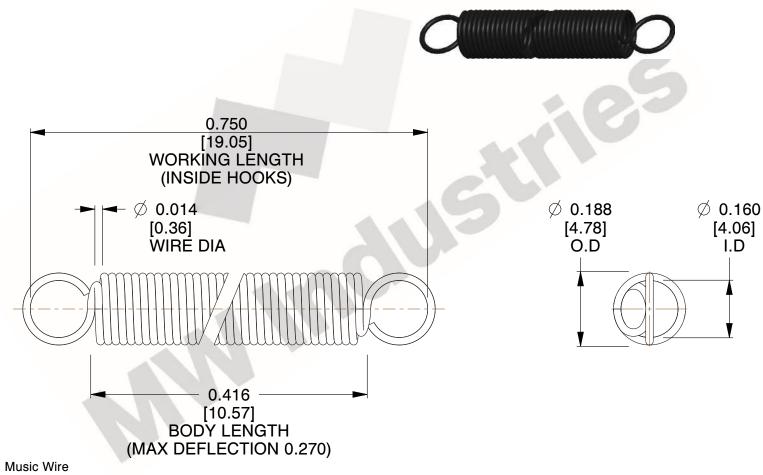

NOTES:

1. Material: Music Wire

2. Finish:

3. Sugg Max. Load: 0.550 (lbs) 4. Sugg Max. Deflection: 0.270 (in)

5. All Drawing Dimensions are in Inches [mm]

6. Coil Cou

www.mwcomponents.com 800.237.5225

This file and any associated information and specifications are provided for reference and evaluation purposes only, and is subject to change without notice. MW Industries makes no representations, warranties or guarantees as to the appropriateness, accuracy, completeness, or suitability for any purpose, of the file, information or specifications. You are solely responsible for the use of the file, information or specifications.

3.000

SCALE

COMPONENT **SPRINGS** UNIT **ZZ3-11** INCH [mm] SHEET **EXTENSION SPRINGS** 1 of 1