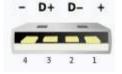

Description: Image:  $\frac{100\pm20}{6}$ 

Notes/Modifications/Customizations (notes in this section supersede the values shown in the standard spec):

Hanking:MICB11850M52XCCP(R) HANKING

Diagram is Plug Front View

CENTER OF BARREL TO PIN 1 OF MICRO USB (typically +V)

OUTSIDE OF BARREL TO PIN 5 OF MICRO USB (Typically Ground/Common)

USB A TO SPLITTER OF CABLE IS #18 GAUGE WHILE SPLITTER TO BARREL PLUGS IS #20