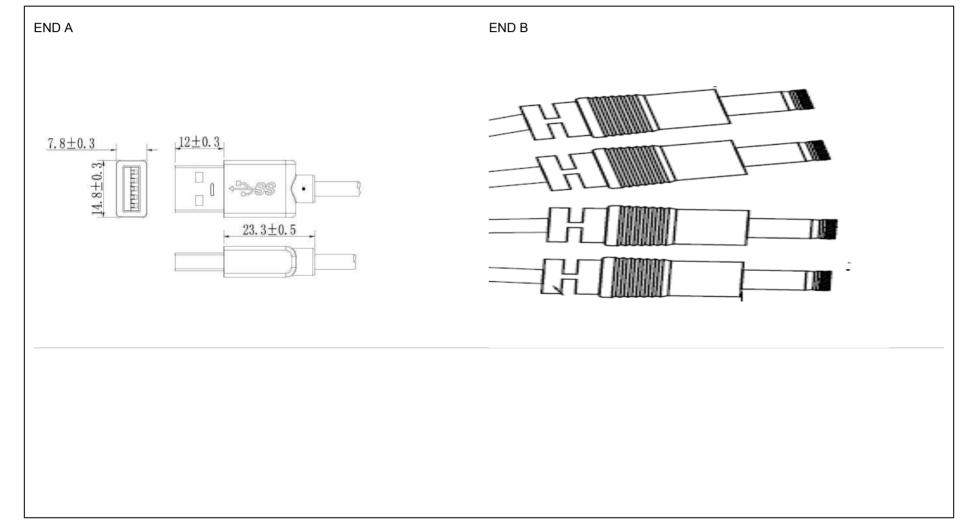

# NOTES:

DIMENSION FROM TIP OF BARREL PLUGS TO JUNCTION IS 100MM.

| CIOD I CIX, II IC.  | ww.globtek.com Deg.C, 300V, TBD, Approvals: , 500mm, GlobTek Black |       |  |
|---------------------|--------------------------------------------------------------------|-------|--|
| 186 Veterans Drive, |                                                                    |       |  |
| Northvale, NJ 07647 |                                                                    |       |  |
| Tel. (201) 784-1000 | Part No./Ordering No. USBA11850M54XLCP(R)                          | Rev A |  |
| Fax (201) 784-0111  |                                                                    |       |  |

| End A                  | Cable                                                | End B                                            |
|------------------------|------------------------------------------------------|--------------------------------------------------|
| Code:USBAM             | Code:1185 #18 1c+Shield / 1185 #20 1c+Shield         | Code:4XLCP-9.5MM                                 |
| Description:USB A MALE | Description:GT Cable #1185 #18 1c+Shield / 1185 #20  | Description:QUAD 5.5*2.5*9.5 FEMALE BARREL PLUGS |
| Rating (V):30          | 1c+Shield: 18/20 / 1C+Shield Conductors, 3.5 +/-0.15 | Rating (V):54                                    |
| Rating (A):3.0         | +2.85mm OD, UL STYLE 1185, 80 Deg.C, 300V, TBD,      | Rating (A):5.0                                   |
| Gender:Male            | Approvals:                                           | Gender:Female                                    |
| Overmolded:Yes         | Color:GlobTek Black                                  | Overmolded:Yes                                   |
|                        | Wire Gauge(AWG):18/20                                |                                                  |
|                        | Cond:1C+Shield                                       |                                                  |
|                        | Type:UL STYLE 1185                                   |                                                  |
|                        | Temperature:80° C                                    |                                                  |
|                        | Amps:                                                |                                                  |
|                        | Volts:300                                            |                                                  |
|                        | OD:3.5 +/-0.15 +2.85                                 |                                                  |
|                        | ConductorsColors:TBD                                 |                                                  |