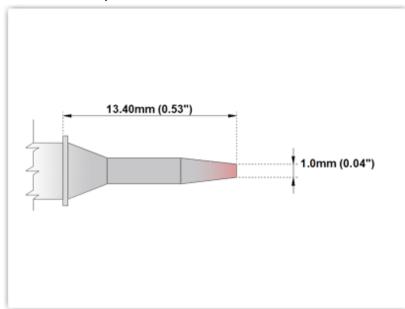

## **Technical Specifications**

EPM75CS151

Conical Sharp 1.0mm (0.04")

Tip Style: Conical Sharp
Tip Width: 1.00mm (0.04")
Tip Length: 13.40mm (0.53")

75 Type Cartridge<sup>1</sup>: 350°C - 398°C

RoHS Compliant<sup>2</sup> / Lead Free: YES