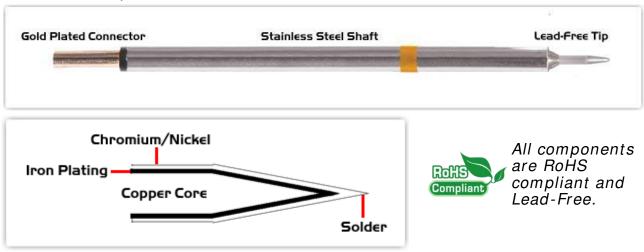

## Material Composition

<sup>1</sup> Easy Braid Co. tip cartridges will typically idle within a temperature range of +/-1.1°C. However, there is variation in idle temperature across tip geometries within an individual temperature series. Easy Braid Co. offers a wide variety of tip geometries from 0.25mm fine point tip to 5mm chisel. The length and geometry of a tip will have an influence on the tip idle temperature. To accurately measure idle temperature it will depend greatly on the measurement method, technique and equipment used. Two different methods or the use of alternative equipment will produce different test results.