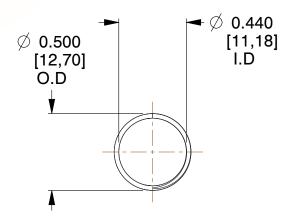

## **NOTES:**

1. Material: Music Wire 2. Finish: Glod Irridite

3. Ends: Closed and Ground

4. Total Coils: 10.000

5. Sugg. Max. Deflection: 1.400 (in) 6. Sugg. Max. Load: 2.300 (lbs)

7. All Drawing Dimensions are in Inches [mm]

1.600

SCALE

11772

COMPONENT

**COMPRESSION SPRINGS** 

UNIT

INCH [mm]

**SPRINGS** 