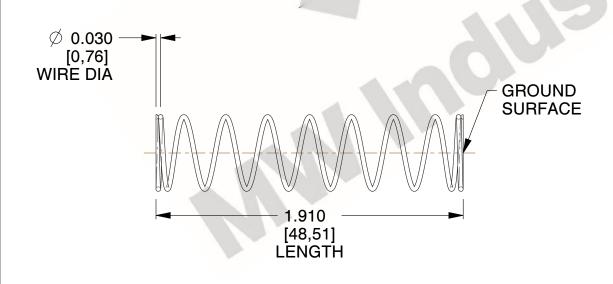

## **NOTES:**

1. Material: Music Wire 2. Finish: Glod Irridite

3. Ends: Closed and Ground

4. Total Coils: 10.000

5. Sugg. Max. Deflection: 1.400 (in) 6. Sugg. Max. Load: 2.300 (lbs)

7. All Drawing Dimensions are in Inches [mm]

1.600

SCALE

11772

COMPONENT

**COMPRESSION SPRINGS** 

UNIT

INCH [mm]

**SPRINGS** 