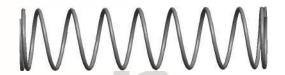

## **NOTES:**

1. Material: Music Wire 2. Finish: Glod Irridite

3. Ends: Closed and Ground

4. Total Coils: 10.000

5. Sugg. Max. Deflection: 1.400 (in) 6. Sugg. Max. Load: 2.300 (lbs)

7. All Drawing Dimensions are in Inches [mm]

1.600

SCALE

11772

COMPONENT

**COMPRESSION SPRINGS** 

UNIT

INCH [mm]

**SPRINGS** 