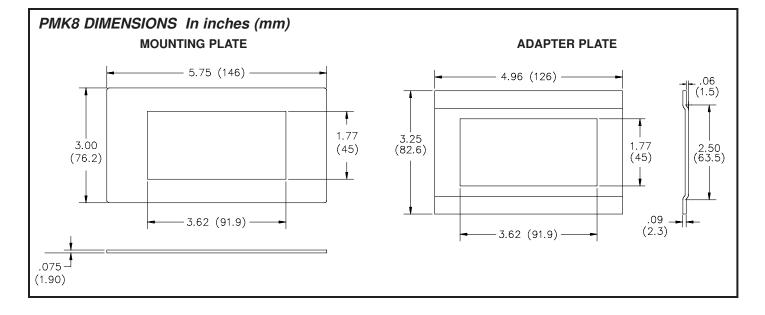

## MODEL PMK8 - PANEL MOUNT ADAPTER KIT FOR PAX TO GEMINI CUT-OUT

The **PMK8** panel mount adapter kit is used to mount a PAX meter into an existing GEMINI panel cut-out. The kit includes two durable steel mounting plates painted black and a neoprene gasket. The Adapter Kit, when used with a meter which has NEMA 4/IP65 specifications, will meet NEMA 4/IP65 requirements when properly installed.