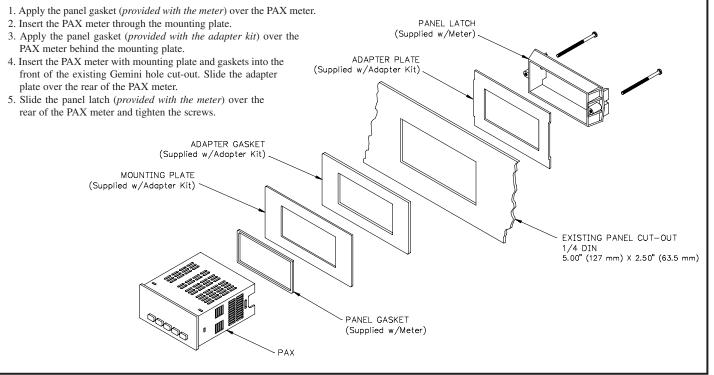

## MODEL PMK8 - PANEL MOUNT ADAPTER KIT FOR PAX TO GEMINI CUT-OUT

The **PMK8** panel mount adapter kit is used to mount a PAX meter into an existing GEMINI panel cut-out. The kit includes two durable steel mounting plates painted black and a neoprene gasket. The Adapter Kit, when used with a meter which has NEMA 4/IP65 specifications, will meet NEMA 4/IP65 requirements when properly installed.

## **ORDERING INFORMATION**

| MODEL NO. | DESCRIPTION                             | PART NUMBER |
|-----------|-----------------------------------------|-------------|
| PMK8      | Panel Mount Adapter Kit (PAX to Gemini) | PMK80000    |



## PMK8 INSTALLATION