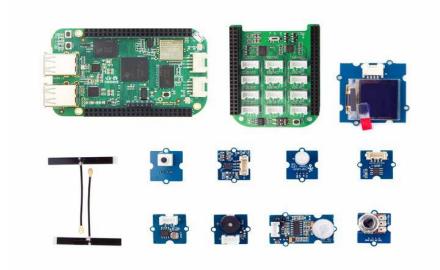

### What's inside

1x BeagleBone Green Wireless (includes a Type A to Micro B USB Cable – 20cm)

1x Grove Base Cape for Beaglebone v2.0

#### Sensors:

1x Grove -3 Axis Digital Acceleroeter(±16g) v1.2

1x Grove - Temperature Sensor v1.1

1x Grove – Rotary Angle Sensor(P)

1x Grove – Light Sensor

1x Grove – PIR Motion Sensor

### **Actuators:**

1x Grove – Button(P)

1x Grove – Buzzer

1x Grove – Variable Color LED

1x Grove - OLED 96x96 v2.1

## Others:

9x Grove Cables – 20cm

1x Type A to Micro B USB Cable – 20cm (included in the BeagbleBone Green Wireless package)