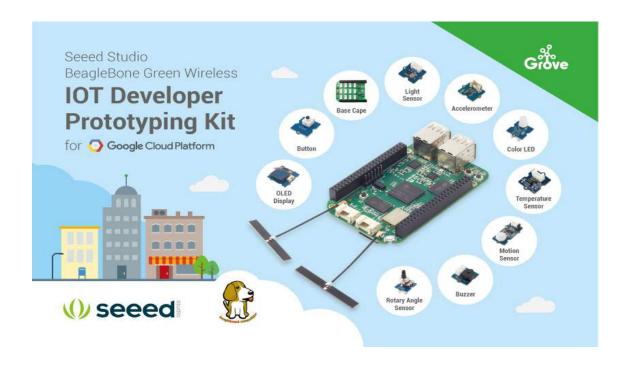

Seeed Studio BeagleBone Green Wireless IOT Developer Prototyping Kit for Google Cloud Platform SKU 110060426

Now none of these will come across your path as Seeed has worked with **Google** and **BeagleBoard.org** to bring you a perfect solution – an IoT developer prototyping kit for **Google Cloud Platform**. The kit collects various types of sensors and actuators that are seen being used in many internet-equipped devices. All the sensor and actuator modules feature in plug-and-play and are fully compatible with the new BeagbleBone Green Wireless Board, which is the fundamental element in this kit, it includes:

The kit also comes with a **Grove base cape** that can be attached directly onto the BeagleBone Board Green Wireless to provide you the real plug-and-play experiences with the Grove modules.

### What's inside

1x BeagleBone Green Wireless (includes a Type A to Micro B USB Cable – 20cm)

1x Grove Base Cape for Beaglebone v2.0

#### Sensors:

1x Grove -3 Axis Digital Acceleroeter(±16g) v1.2

1x Grove - Temperature Sensor v1.1

1x Grove – Rotary Angle Sensor(P)

1x Grove – Light Sensor

1x Grove – PIR Motion Sensor

### **Actuators:**

1x Grove – Button(P)

1x Grove – Buzzer

1x Grove – Variable Color LED

1x Grove - OLED 96x96 v2.1