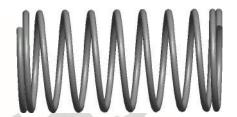

## **NOTES:**

Material : Music Wire
 Finish : Glod Irridite

3. Ends: Closed

4. Total Coils: 10.000

Sugg. Max. Deflection: 0.840 (in)
 Sugg. Max. Load: 2.300 (lbs)

7. All Drawing Dimensions are in Inches [mm]