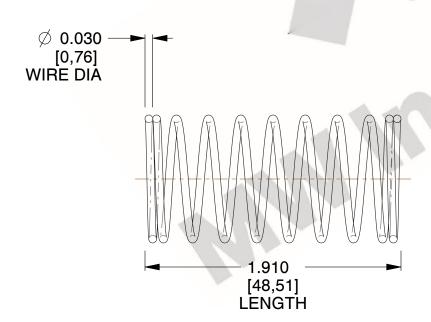

## **NOTES:**

Material : Music Wire
 Finish : Glod Irridite

3. Ends: Closed

4. Total Coils: 10.000

Sugg. Max. Deflection: 0.840 (in)
 Sugg. Max. Load: 2.300 (lbs)

7. All Drawing Dimensions are in Inches [mm]