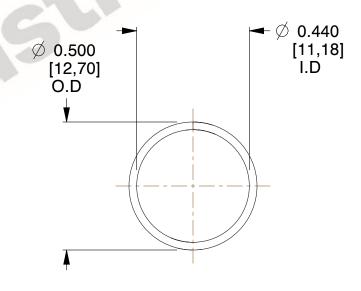

## **NOTES:**

Material : Music Wire
 Finish : Glod Irridite

3. Ends: Closed

4. Total Coils: 10.000

Sugg. Max. Deflection: 0.840 (in)
 Sugg. Max. Load: 2.300 (lbs)

7. All Drawing Dimensions are in Inches [mm]