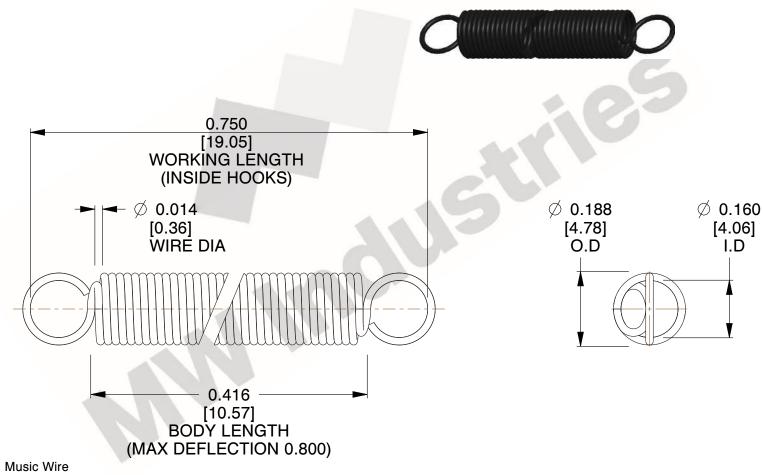

NOTES:

1. Material: Music Wire

2. Finish:

3. Sugg Max. Load: 0.550 (lbs) 4. Sugg Max. Deflection: 0.800 (in)

5. All Drawing Dimensions are in Inches [mm]

6. Coil Coun

makes no representations, warranties or guarantees as to the appropriateness, accuracy, completeness, or suitability for any purpose, of the file, information or specifications.