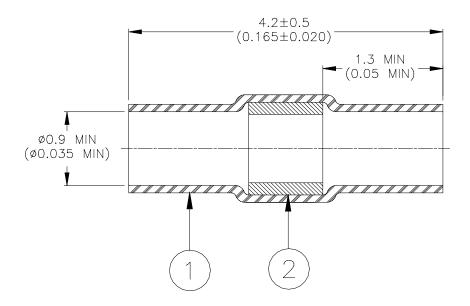

## **MATERIALS**

- 1. INSULATION SLEEVE: Heat-shrinkable, transparent blue, radiation cross-linked polyvinylidene fluoride.
- 2. SOLDER PREFORM WITH FLUX:

SOLDER: TYPE Sn63 per ANSI J-STD-006. FLUX: TYPE ROL1 per ANSI-J-STD-004.

## **APPLICATION**

- 1. This part is designed to attach two leads having a combined diameter between 0.58 and 0.89 (0.023 and 0.035).
- 2. Part may be installed using Raychem approved heaters.

| <b>tyco</b> Electronics                                                                           | 300 0                    | Constitu         | onics Corporation<br>ttional Drive<br>CA 94025 USA                                                                                     | RAYCHEM                | SOLDERSLEEVE DEVICE             |                |                 |                  |
|---------------------------------------------------------------------------------------------------|--------------------------|------------------|----------------------------------------------------------------------------------------------------------------------------------------|------------------------|---------------------------------|----------------|-----------------|------------------|
| UNLESS OTHERWISE SPECIFIED DIMENSIONS ARE IN MILLIMETERS. INCHES DIMENSIONS ARE BETWEEN BRACKETS. |                          |                  |                                                                                                                                        |                        | DOCUMENT NO.: <b>D-110-0213</b> |                |                 |                  |
| TOLERANCES:<br>0.00 N/A<br>0.0 N/A<br>0 N/A                                                       | ANGLES: 1 ROUGHNE MICRON |                  | Tyco reserves the right to amend this drawing at any time. Users should evaluate the suitability of the product for their application. |                        | DATE:<br>06-July-00             |                | DOC ISSUE:<br>1 |                  |
| DRAWN BY:<br>M. FORONDA                                                                           |                          | REPLACES:<br>N/A |                                                                                                                                        | DCR NUMBER:<br>D990732 | PROD. REV.:                     | SCALE:<br>None | SIZE:<br>A      | SHEET:<br>1 of 1 |