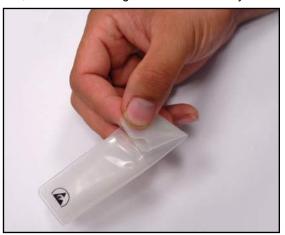

## **Cutting Instructions for 35394 Bottle Hang Tag**

1. Fold the uncut bottle hang tag in half lengthwise.

2. Fold down the unmarked top of the tag to the mid-seam line; it should be facing towards the ESD Symbol.