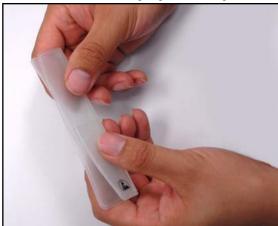

## **Cutting Instructions for 35394 Bottle Hang Tag**

1. Fold the uncut bottle hang tag in half lengthwise.

2. Fold down the unmarked top of the tag to the mid-seam line; it should be facing towards the ESD Symbol.

3. Place the folded corner on top of the bottle neck and using a pen or marker, trace where the edge of the bottle neck meets the vinyl tag. The tip of the folded corner should be centered in the middle of the bottle neck opening with the outside edge of the hang tag facing in the direction of the hand holding it.

4. With sharp scissors or a utility knife, cut along the traced line mark from the previous step.

5. Remove the marked section completely, and unfold the hang tag.

6. Check the fit of the hang tag by placing it over the bottle neck. Repeat steps and trim if needed.