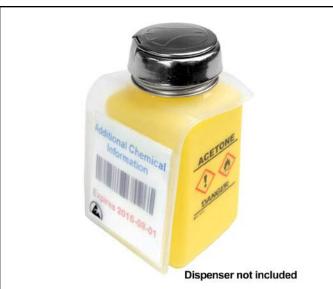

Figure 2. Item 35394 installed on an 8 oz wash bottle

3651 Walnut Avenue, Chino, CA 91710 Phone: (909) 627-2453 • Web Site: MendaPump.com