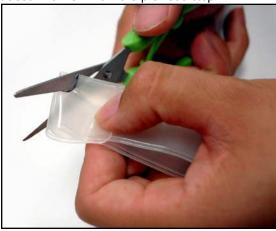

4. With sharp scissors or a utility knife, cut along the traced line mark from the previous step.

5. Remove the marked section completely, and unfold the hang tag.

6. Check the fit of the hang tag by placing it over the bottle neck. Repeat steps and trim if needed.