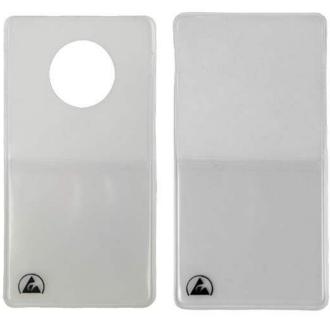

## **ESD Bottle Hang Tags**

Figure 1. ESD Bottle Hang Tag, 35393 (left) & 35394 (right)

Figure 2. Item 35393 installed on a 6 oz bottle

## **Features**

- · Pre-cut ESD safe hang tag adds additional labeling to MENDA bottles, with neck size 38-400. (35393 only)
- 0.012" (0.3048 mm) thick, ±10% tolerance, ESD vinyl material front and back.
- Dissipative Rtt:  $1 \times 10^6$  to  $< 1 \times 10^{10}$  ohms per ANSI/ESD S11.11
- Tribocharging is less than 100 volts.
- Includes 2-1/4" x 2-1/4" (Insert Size) front pouch to prevent the label from getting wet.
- · Front pocket includes inner anti-print, non-ESD vinyl layer, which will prevent ink transfer from the label to the tag.
- Can fit a folded 8-1/2" x 11" sheet of paper.
- Includes ESD Protective Symbol imprint in bottom left corner of the front pocket.

| ITEM #       | DESCRIPTION                           |
|--------------|---------------------------------------|
| <u>35393</u> | ESD Bottle Hang Tag, Pre-Cut, 10 Pack |
| <u>35394</u> | ESD Bottle Hang Tag, 10 Pack          |