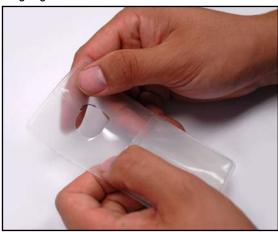

4. With sharp scissors or a utility knife, cut along the traced line mark from the previous step.

5. Remove the marked section completely, and unfold the hang tag.

6. Check the fit of the hang tag by placing it over the bottle neck. Repeat steps and trim if needed.