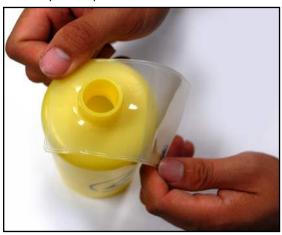

## **ESD Bottle Hang Tags**

Figure 1. ESD Bottle Hang Tag, 35393 (left) & 35394 (right)

Figure 2. Item 35393 installed on a 6 oz bottle

## **Features**

- · Pre-cut ESD safe hang tag adds additional labeling to MENDA bottles, with neck size 38-400. (35393 only)
- 0.012" (0.3048 mm) thick, ±10% tolerance, ESD vinyl material front and back.
- Dissipative Rtt:  $1 \times 10^6$  to  $< 1 \times 10^{10}$  ohms per ANSI/ESD S11.11
- Tribocharging is less than 100 volts.
- Includes 2-1/4" x 2-1/4" (Insert Size) front pouch to prevent the label from getting wet.
- · Front pocket includes inner anti-print, non-ESD vinyl layer, which will prevent ink transfer from the label to the tag.
- Can fit a folded 8-1/2" x 11" sheet of paper.
- Includes ESD Protective Symbol imprint in bottom left corner of the front pocket.