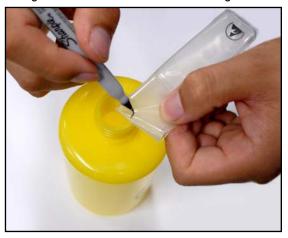

3. Place the folded corner on top of the bottle neck and using a pen or marker, trace where the edge of the bottle neck meets the vinyl tag. The tip of the folded corner should be centered in the middle of the bottle neck opening with the outside edge of the hang tag facing in the direction of the hand holding it.