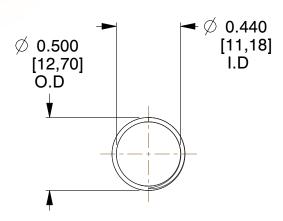

## **NOTES:**

1. Material: Spring Steel

2. Finish: Glod Irridite

3. Ends: Closed and Ground

4. Total Coils: 10.000

5. Sugg. Max. Deflection: 0.850 (in) 6. Sugg. Max. Load: 2.300 (lbs)

7. All Drawing Dimensions are in Inches [mm]