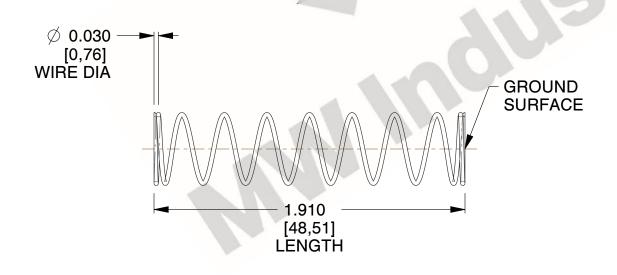

## **NOTES:**

1. Material: Spring Steel

2. Finish: Glod Irridite

3. Ends: Closed and Ground

4. Total Coils: 10.000

5. Sugg. Max. Deflection: 0.850 (in) 6. Sugg. Max. Load: 2.300 (lbs)

7. All Drawing Dimensions are in Inches [mm]

SCALE

1.521

11772

COMPONENT

**COMPRESSION SPRINGS** 

UNIT

**SPRINGS** 

INCH [mm]