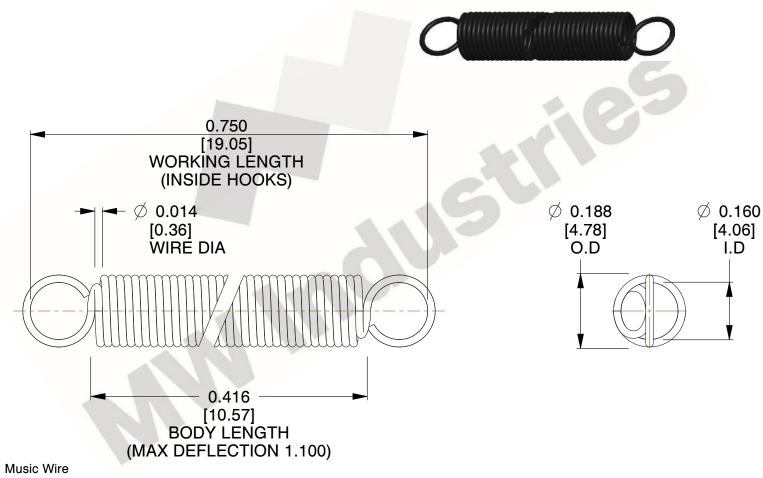

NOTES:

1. Material: Music Wire

2. Finish:

3. Sugg Max. Load: 0.550 (lbs) 4. Sugg Max. Deflection: 1.100 (in)

5. All Drawing Dimensions are in Inches [mm]

6. Coil Coun

makes no representations, warranties or guarantees as to the appropriateness, accuracy, completeness, or suitability for any purpose, of the file, information or specifications. You are solely responsible for the use of the file,