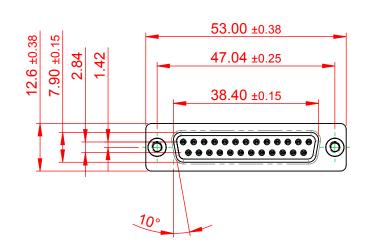

OPERATING TEMPERATURE: -55°C ~ 85°C

CURRENT RATING: 3A PER CONTACT CONTACT RESISTANCE: 25mQ MAX. INSULATOR RESISTANCE: 5000MΩ min. DIELECTRIC WITHSTANDING VOLTAGE: 1000V AC rms

|                                                                      | 628 SERIES D-SUB CONNECTOR                                                                                                                                                                                     |                                 | SW REFERENCE NO.: 628 ASSEMBLY |       |  |
|----------------------------------------------------------------------|----------------------------------------------------------------------------------------------------------------------------------------------------------------------------------------------------------------|---------------------------------|--------------------------------|-------|--|
| 628 SERIES D-SUB                                                     |                                                                                                                                                                                                                |                                 | DATE: AUG. 01/2018             |       |  |
|                                                                      |                                                                                                                                                                                                                |                                 | DATE:                          | ATE:  |  |
| EDAC INC<br>TORONTO, ONTARIO<br>YOUR CONNECTION TO QUALITY & SERVICE | THESE DRAWINGS AND SPECIFICATIONS<br>ARE THE PROPERTY OF EDAC INC.,AND<br>SHALL NOT BE REPRODUCED,OR COPIED<br>OR USED AS THE BASIS FOR THE<br>MANUFACTURE OR SALE OF APPARATUS<br>WITHOUT WRITTEN PERMISSION. | SCALE: 1:1                      | SHEET 1 OF                     | 1     |  |
|                                                                      |                                                                                                                                                                                                                | DRAWING NUMBER: 628-025-621-552 |                                | ISSUE |  |
|                                                                      |                                                                                                                                                                                                                | PART NUMBER: 628-025-           | 621-552                        | 1     |  |