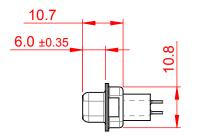

OPERATING TEMPERATURE: -55°C ~ 85°C

CURRENT RATING: 3A PER CONTACT CONTACT RESISTANCE: 25mQ MAX. INSULATOR RESISTANCE: 5000MΩ min. DIELECTRIC WITHSTANDING VOLTAGE: 1000V AC rms

|                                                                      | 628 SERIES D-SUB CONNECTOR                                                                                                                                                                                     |                                 | SW REFERENCE NO.: 628 ASSEMBLY |       |  |
|----------------------------------------------------------------------|----------------------------------------------------------------------------------------------------------------------------------------------------------------------------------------------------------------|---------------------------------|--------------------------------|-------|--|
| 628 SERIES D-SUB                                                     |                                                                                                                                                                                                                |                                 | DATE: AUG. 01/2018             |       |  |
|                                                                      |                                                                                                                                                                                                                |                                 | DATE:                          | ATE:  |  |
| EDAC INC<br>TORONTO, ONTARIO<br>YOUR CONNECTION TO QUALITY & SERVICE | THESE DRAWINGS AND SPECIFICATIONS<br>ARE THE PROPERTY OF EDAC INC.,AND<br>SHALL NOT BE REPRODUCED,OR COPIED<br>OR USED AS THE BASIS FOR THE<br>MANUFACTURE OR SALE OF APPARATUS<br>WITHOUT WRITTEN PERMISSION. | SCALE: 1:1                      | SHEET 1 OF                     | 1     |  |
|                                                                      |                                                                                                                                                                                                                | DRAWING NUMBER: 628-025-621-552 |                                | ISSUE |  |
|                                                                      |                                                                                                                                                                                                                | PART NUMBER: 628-025-           | 621-552                        | 1     |  |