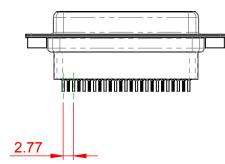

OPERATING TEMPERATURE: -55°C ~ 85°C

CURRENT RATING: 3A PER CONTACT CONTACT RESISTANCE: 25mQ MAX. INSULATOR RESISTANCE: 5000MΩ min. DIELECTRIC WITHSTANDING VOLTAGE: 1000V AC rms

|                                                                      | 628 SERIES D-SUB CONNECTOR                                                                                                                                                                                     |                                 | SW REFERENCE NO.: 628 ASSEMBLY |       |  |
|----------------------------------------------------------------------|----------------------------------------------------------------------------------------------------------------------------------------------------------------------------------------------------------------|---------------------------------|--------------------------------|-------|--|
| 628 SERIES D-SUB                                                     |                                                                                                                                                                                                                |                                 | DATE: AUG. 01/2018             |       |  |
|                                                                      |                                                                                                                                                                                                                |                                 | DATE:                          | ATE:  |  |
| EDAC INC<br>TORONTO, ONTARIO<br>YOUR CONNECTION TO QUALITY & SERVICE | THESE DRAWINGS AND SPECIFICATIONS<br>ARE THE PROPERTY OF EDAC INC.,AND<br>SHALL NOT BE REPRODUCED,OR COPIED<br>OR USED AS THE BASIS FOR THE<br>MANUFACTURE OR SALE OF APPARATUS<br>WITHOUT WRITTEN PERMISSION. | SCALE: 1:1                      | SHEET 1 OF                     | 1     |  |
|                                                                      |                                                                                                                                                                                                                | DRAWING NUMBER: 628-025-621-552 |                                | ISSUE |  |
|                                                                      |                                                                                                                                                                                                                | PART NUMBER: 628-025-           | 621-552                        | 1     |  |