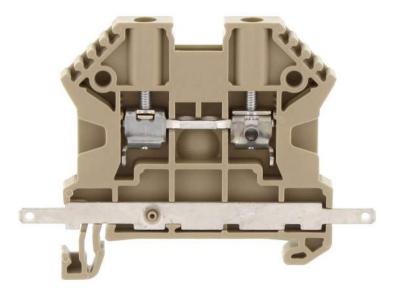

Feed-through terminal, Screw connection, Mounting type: Mounting rail TS 35/7.5, Rated cross-section: 2.5 mm<sup>2</sup>, Width: 5 mm, Colour: Beige

## **Technical data**

| Dimensions                                      |                     |
|-------------------------------------------------|---------------------|
| Length                                          | 62.5 mm             |
| Width                                           | 5 mm                |
| Height TS 35/7.5                                | 47 mm               |
| Ratings                                         |                     |
| Rated voltage                                   | 400 V               |
| Rated current                                   | 24 A                |
| Current load, max.                              | 32 A                |
| Rated cross-section                             | 2.5 mm <sup>2</sup> |
| Rated impulse voltage                           | 8 kV                |
| Overvoltage category                            | III                 |
| Contamination degree                            | 3                   |
| Maximum power dissipation for nominal condition | 0.77 W              |

## **Technical data**

| Connection principle                                         | Screw connection              |
|--------------------------------------------------------------|-------------------------------|
| Connection position                                          | Lateral                       |
| Connections                                                  | 4                             |
| Special connection                                           | Spade flat plug Faston 2.8 mm |
| Number of terminals per level                                | 2                             |
| Number of levels                                             | 1                             |
| Wire cross-section single-core (rigid) / stranded, min.      | 0.2 mm <sup>2</sup>           |
| Wire cross-section single core (rigid)/stranded, max.        | 4 mm <sup>2</sup>             |
| Wire cross-section stranded, min.                            | 0.2 mm <sup>2</sup>           |
| Wire cross-section stranded, max.                            | 4 mm <sup>2</sup>             |
| Wire cross-section stranded with wire-end ferrules, min.     | 0.2 mm <sup>2</sup>           |
| Wire cross-section stranded with wire-end ferrules,max.      | 2.5 mm <sup>2</sup>           |
| Wire cross-section AWG, min.                                 | 30                            |
| Wire cross-section AWG, max.                                 | 12                            |
| Stripping length                                             | 10 mm                         |
| Screw head                                                   | Slotted                       |
| Screw threading                                              | M 2,5                         |
| Tightening torque, min.                                      | 0.4 Nm                        |
| Tightening torque, max.                                      | 0.8 Nm                        |
| Wire cross-section single-core (rigid) / stranded, AWGmax.   | 12                            |
| Wire cross-section single-core (rigid) / stranded, AWG min.  | 30                            |
| Wire cross-section stranded, AWG max.                        | 12                            |
| Wire cross-section stranded, AWG min.                        | 30                            |
| Wire cross-section stranded with wire-end ferrules, AWG max. | 14                            |
| Wire cross-section stranded with wire-end ferrules, AWG min. | 30                            |
| Materials                                                    |                               |
| Insulation housing                                           | Polyamide 6.6                 |
| Flammability class UL 94                                     | V-0                           |
| Working temperature, min.                                    | -40 °C                        |
| Working temperature, max.                                    | 120 °C                        |

## **Technical data**

| Further technical data              |                         |
|-------------------------------------|-------------------------|
| Mounting type                       | Mounting rail TS 35/7,5 |
| Gauge plug acc. to EN 60 947-1      | A3                      |
| Number of cross-connection channels | 2                       |
| End plate required                  | $\checkmark$            |
| Number of test pick-off options     | 1                       |
| Environmental Product Compliance    |                         |
| REACH Conform                       | Yes                     |
| REACH Reference date                | 2022-06-10              |
| REACH Candidate Substance Note      | No                      |
| RoHS Conform                        | Yes                     |