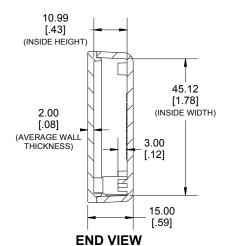

**Dimensions:** 

mm

[inches]

## **SIDE VIEW SECTION A-A**

0

NOTE

Purchased assembly includes box, lid, 2 cover screws. Enclosure molded from general purpose ABS Plastic. Other materials / colours available consult factory.

Recommended Torque: (35-43) Ozf.in / (25-30) cN.m