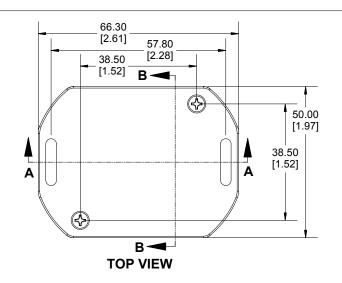

**SECTION B-B** 

6.25

[.25]

Ø2.50

[.10]

P.C. BOARD SIZE

44.00

[1.73]

**Dimensions:** 

mm

[inches]