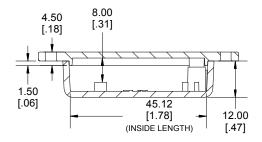

**SECTION B-B** 







6.25

[.25]

Ø2.50

[.10]

P.C. BOARD SIZE

44.00

[1.73]

**Dimensions:** 

mm

[inches]

## Enclosures can be Factory Modified (Milling, Drilling, Printing etc.) Contact Factory mjm@hammondmfg.com for quotes Solid models of this enclosure available in STEP or IGES. (Part number and text placement/orientation on our products are subject to change, we do not recommend using them as a locating reference for modification purposes)

## **SIDE VIEW SECTION A-A**

0



NOTE

Purchased assembly includes box, lid, 2 cover screws. Enclosure molded from general purpose ABS Plastic. Other materials / colours available consult factory.

Recommended Torque: (35-43) Ozf.in / (25-30) cN.m

| PART NUMBERS                                                                                           |