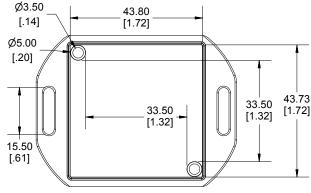

**SECTION B-B** 

6.25

[.25]

Ø2.50

[.10]

P.C. BOARD SIZE

44.00

[1.73]

**Dimensions:** 

mm

[inches]

## **SIDE VIEW SECTION A-A**

0

NOTE

Purchased assembly includes box, lid, 2 cover screws. Enclosure molded from general purpose ABS Plastic. Other materials / colours available consult factory.

Recommended Torque: (35-43) Ozf.in / (25-30) cN.m