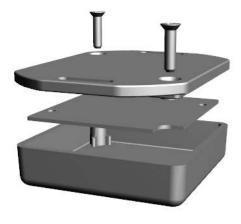

## **SIDE VIEW SECTION A-A**

0

NOTE

Purchased assembly includes box, lid, 2 cover screws. Enclosure molded from general purpose ABS Plastic. Other materials / colours available consult factory.

Recommended Torque: (35-43) Ozf.in / (25-30) cN.m

| PART NUMBERS                                                                                           |                                                                    |
|--------------------------------------------------------------------------------------------------------|--------------------------------------------------------------------|
| 1551SFL Enclosure                                                                                      |                                                                    |
| Black Enclosure - Ral 9011 - UL94 - HB                                                                 | 1551SFLBK                                                          |
| Gray Enclosure - RAL 7035 - UL94 - HB                                                                  | 1551SFLGY                                                          |
| Tranlucent Blue - UL94 - HB                                                                            | 1551SFLTBU                                                         |
| ACCESSORIES                                                                                            |                                                                    |
| Black Cover Screws #4 X 1/2" Self-tapping                                                              | 1591TS100BK (Pkg 100)                                              |
| Plated Cover Screws #4 X 1/2" Self-tapping                                                             |                                                                    |
| P.C. Board Screws                                                                                      | 1551ATS50 (Pkg 50)                                                 |
| [#2 x 3/16" self-tapping (4.8mm)]                                                                      | 1551ATS100 (Pkg 100)                                               |
| Black Cover Screws #4 X 1/2" Self-tapping Plated Cover Screws #4 X 1/2" Self-tapping P.C. Board Screws | 1591TS100BK (Pkg 100)<br>1591TS100 (Pkg 100)<br>1551ATS50 (Pkg 50) |