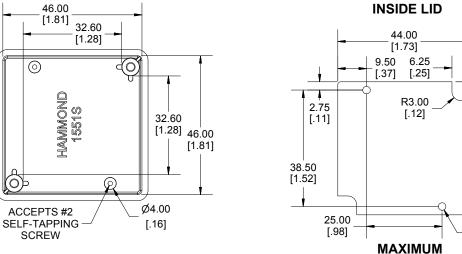

**SECTION B-B** 







6.25

[.25]

Ø2.50

[.10]

P.C. BOARD SIZE

44.00

[1.73]

**Dimensions:** 

mm

[inches]

## Enclosures can be Factory Modified (Milling, Drilling, Printing etc.) Contact Factory mjm@hammondmfg.com for quotes Solid models of this enclosure available in STEP or IGES. (Part number and text placement/orientation on our products are subject to change, we do not recommend using them as a locating reference for modification purposes)

## **SIDE VIEW SECTION A-A**

0



NOTE

Purchased assembly includes box, lid, 2 cover screws. Enclosure molded from general purpose ABS Plastic. Other materials / colours available consult factory.

Recommended Torque: (35-43) Ozf.in / (25-30) cN.m

| PART NUMBERS                                                                                           |                                                                    |
|--------------------------------------------------------------------------------------------------------|--------------------------------------------------------------------|
| 1551SFL Enclosure                                                                                      |                                                                    |
| Black Enclosure - Ral 9011 - UL94 - HB