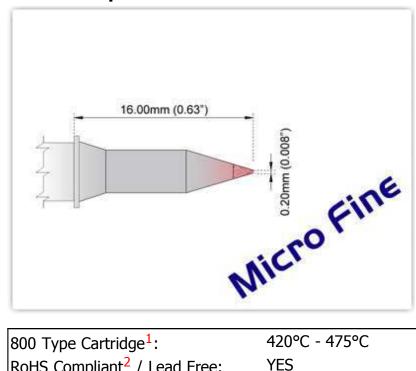

## **EBM8C002**

Conical 0.20mm (0.008"), Micro **Fine** 

Tip Style: Conical

Tip Width: 0.20mm (0.01") 13.00mm (0.51") Tip Length:

800 Type Cartridge<sup>1</sup>:

RoHS Compliant<sup>2</sup> / Lead Free: YES

For Use With: EB-9000S-1, EB-9000S-2, MX500 and MX5000