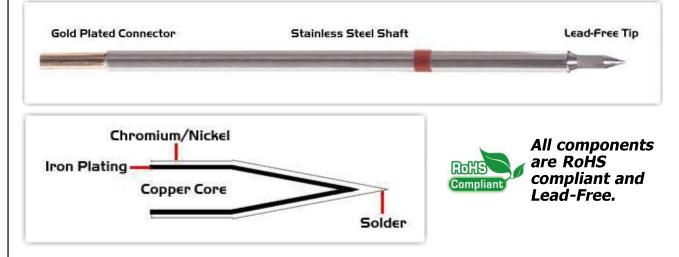

## **Material Composition**

Easy Braid Co. tip cartridges will typically idle within a temperature range of +/-1.1°C. However, there is variation in idle temperature across tip geometries within an individual temperature series. Easy Braid Co. offers a wide variety of tip geometries from 0.25mm fine point tip to 5mm chisel. The length and geometry of a tip will have an influence on the tip idle temperature. To accurately measure idle temperature it will depend greatly on the measurement method, technique and equipment used. Two different methods or the use of alternative equipment will produce different test results.

 $<sup>\</sup>boldsymbol{2}_{\text{Please refer to }\underline{\text{http://www.rohs.gov.uk}}}$  for details on RoHS Compliance.