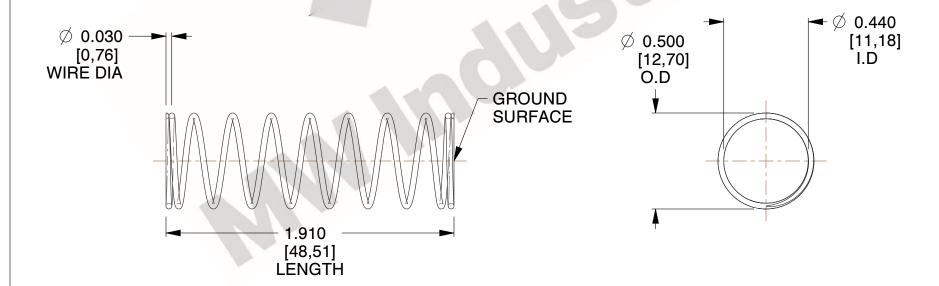

## **NOTES:**

1. Material : Music Wire 2. Finish : Glod Irridite

3. Ends: Closed and Ground

4. Total Coils: 10.000

5. Sugg. Max. Deflection: 0.530 (in)6. Sugg. Max. Load: 2.300 (lbs)

7. All Drawing Dimensions are in Inches [mm]

2.000

SCALE

11772

COMPONENT

COMPRESSION SPRINGS

UNIT
INCH [mm]

**SPRINGS** 

SHEET 1 of 1