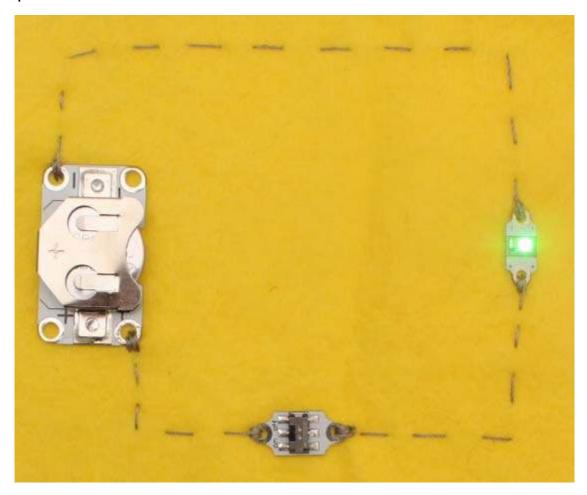

se Sewable Magnetic Switches can be used to switchLEDs on when the magnet is placed near the switch (causing it to be activated). The magnet is included.

## Product Description

These sewable magnetic switches from Kitronik can be used to switch on LEDs when the magnet is placed near the switch. The magnet is included.

It has two connection points to which the conductive thread is connected. The PCBs are double sided making the conductive thread connection very reliable. Thats are also suitable for crocodile clip connections.

#### Features:

Double Sided PCBs for reliable connections.

#### Contents:

- 1 x Ultra Slim Magnetic Switch.
- 1 x Magnet.

### **Dimensions:**

- Length: 30.3mm.
- Width: 6mm.
- Height: 3mm.

# Resources:

E-Textiles Tutorials & Resources.

# Example Circuit:.



For illustration only, not actual components provided.