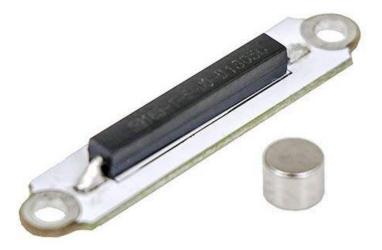

# Electro-Fashion, Magnetic Switch V2.0 Code 2763

These Sewable Magnetic Switches can be used to switchLEDs on when the magnet is placed near the switch (causing it to be activated). The magnet is included.

## Product Description

These sewable magnetic switches from Kitronik can be used to switch on LEDs when the magnet is placed near the switch. The magnet is included.

It has two connection points to which the conductive thread is connected. The PCBs are double sided making the conductive thread connection very reliable. Thats are also suitable for crocodile clip connections.

#### Contents:

- 1 x Ultra Slim Magnetic Switch.
- 1 x Magnet.