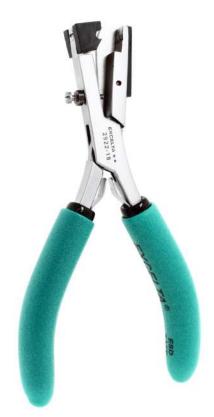

## **TECHNICAL DATA SHEET**

Part#: 2922-18

Cutters - 1/8" Cable & Tubing SS/Carbon Fiber Tip Gives a nice clean cut to a variety of soft tubing materials.

The 2922-18 medical tubing cutter gives a nice clean cut to a variety of soft tubing materials. Cutting capacity is .13" tubing. The blades are replaceable and are stainless steel. The Anti-Static grips are soft cushioned foam and have a surface resistivity of  $10^{10}$  ohms/sq.