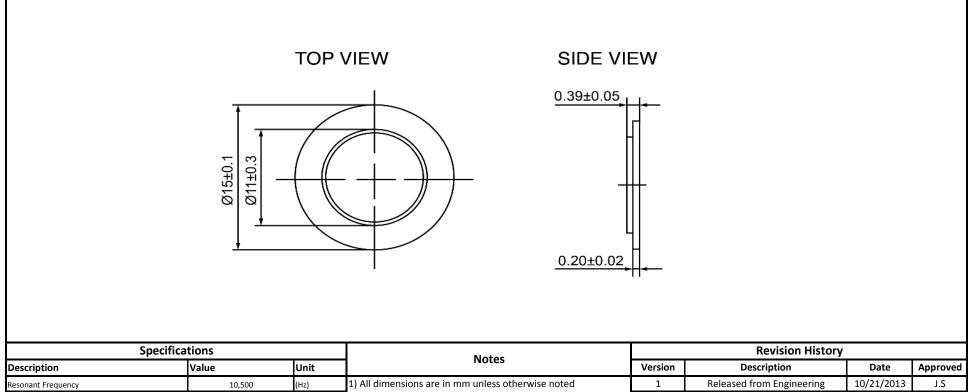

|                          | Cerrications |       | Notes                                              |              | Revision mistory |                           |            |            |             |            |
|--------------------------|--------------|-------|----------------------------------------------------|--------------|------------------|---------------------------|------------|------------|-------------|------------|
| Description              | Value        | Unit  |                                                    |              | Version          | Description               |            |            | Date        | Approved   |
| Resonant Frequency       | 10,500       | (Hz)  | 1) All dimensions are in mm unless otherwise noted |              | 1                | Released from Engineering |            | 10/21/2013 | J.S         |            |
| Resonant Impedance (Max) | 500          | (Ohm) | 2) All parts meet RoHS                             |              |                  |                           |            |            |             |            |
| Max Input Voltage        | 30           | (V)   |                                                    |              |                  |                           |            |            |             |            |
| Capacitance              | 8,500        | (pF)  |                                                    |              |                  |                           |            |            |             |            |
| Plate Material           | Brass        |       |                                                    |              |                  |                           |            |            |             |            |
| Operating Temperature    | -20 ~ +70    | °C    |                                                    |              |                  |                           |            |            |             |            |
| Storage Temperature      | -30 ~ +80    | °C    |                                                    |              |                  |                           |            |            |             |            |
|                          |              |       |                                                    |              |                  |                           |            |            |             |            |
|                          |              |       |                                                    |              | Drawn by         | Date                      | Checked by | Date       | Approved by | Date       |
|                          |              |       |                                                    |              | A.B.             | 10/21/2013                | C.E.       | 10/21/2013 | J.S         | 10/21/2013 |
|                          |              |       | DB UNLIMITED                                       | Piezo Bender | · •              | P15105-1                  |            |            |             |            |